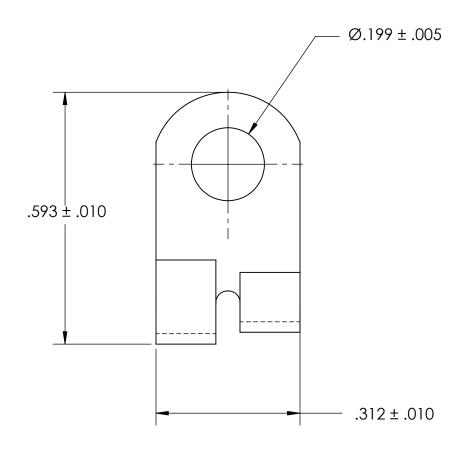

## **NOTES**

1. TIN PLATE PER ASTM B545 CLASS B

2. WIRE SIZE: 14-16

3. SCREW SIZE: 10

4. DIMENSIONS APPLY PRIOR TO PLATING.