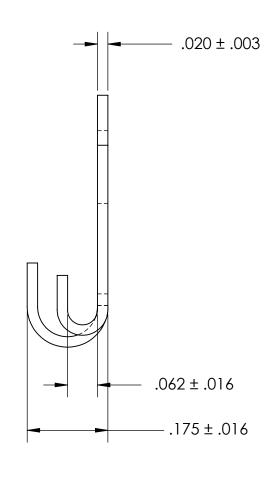

## **NOTES**

1. TIN PLATE PER ASTM B545 CLASS B

2. WIRE SIZE: 14-16

3. SCREW SIZE: 10

4. DIMENSIONS APPLY PRIOR TO PLATING.