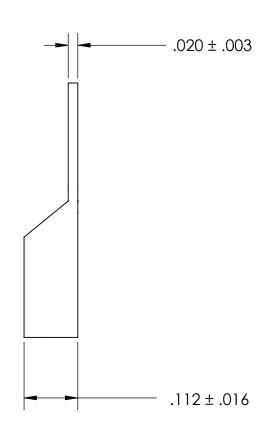

## REFEERENCE SEASTROM WORKMANSHIP STD. 8.4.1.W2

- 1. BRIGHT TIN PLATE PER ASTM B545, CLASS B
- 2. SCREW SIZE: 4
- 3. DIMENSIONS APPLY PRIOR TO PLATING.

.097 ± .016

|    | DIMENSIONS ARE IN INCHES TOLERANCES: FRACTIONAL±1/32 ANGULAR: MACH±1/2 Deg TWO PLACE DECIMAL ±.01 THREE PLACE DECIMAL ±.005 |           | NAME | DATE |               |          |
|----|-----------------------------------------------------------------------------------------------------------------------------|-----------|------|------|---------------|----------|
|    |                                                                                                                             | DRAWN     |      |      | SEASTROM MFG  |          |
|    |                                                                                                                             | CHECKED   |      |      | SOLDER LUG    |          |
|    |                                                                                                                             | ENG APPR. |      |      |               |          |
|    |                                                                                                                             | MFG APPR. |      |      | 30LDER LUG    |          |
|    | BRASS, HALF HARD                                                                                                            | Q.A.      |      |      |               |          |
|    |                                                                                                                             | COMMENTS: |      |      |               |          |
| LE | SEE NOTE 1                                                                                                                  |           |      |      | SIZE DWG. NO. | REV.     |
|    | DRAWING IS NOT TO SCALE                                                                                                     |           |      |      | A 5457-1C     | <u>-</u> |
|    |                                                                                                                             |           |      |      |               |          |