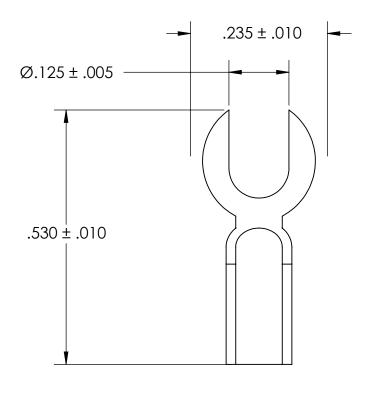

## REFEERENCE SEASTROM WORKMANSHIP STD. 8.4.1.W2

- 1. BRIGHT TIN PLATE PER ASTM B545, CLASS B
- 2. SCREW SIZE: 4
- 3. DIMENSIONS APPLY PRIOR TO PLATING.

.097 ± .016

|    | DIMENSIONS ARE IN INCHES TOLERANCES: FRACTIONAL±1/32 ANGULAR: MACH±1/2 Deg TWO PLACE DECIMAL ±.01 THREE PLACE DECIMAL ±.005 |           | NAME | DATE |               |          |
|----|-----------------------------------------------------------------------------------------------------------------------------|-----------|------|------|---------------|----------|
|    |                                                                                                                             | DRAWN     |      |      | SEASTROM MFG  |          |
|    |                                                                                                                             | CHECKED   |      |      | SOLDER LUG    |          |
|    |                                                                                                                             | ENG APPR. |      |      |               |          |
|    |                                                                                                                             | MFG APPR. |      |      | 30LDER LUG    |          |
|    | BRASS, HALF HARD                                                                                                            | Q.A.      |      |      |               |          |
|    |                                                                                                                             | COMMENTS: |      |      |               |          |
| LE | SEE NOTE 1                                                                                                                  |           |      |      | SIZE DWG. NO. | REV.     |
|    | DRAWING IS NOT TO SCALE                                                                                                     |           |      |      | A 5457-1C     | <u>-</u> |
|    |                                                                                                                             |           |      |      |               |          |