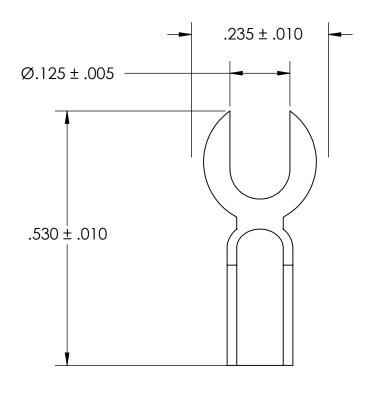

## REFEERENCE SEASTROM WORKMANSHIP STD. 8.4.1.W2

- NOTES
  1. ZINC PLATE PER ASTM B633, SC1, TYPE III or V; Clear
- 2. SCREW SIZE: 4
- 3. DIMENSIONS APPLY PRIOR TO PLATING.

.097 ± .016

|    | DIMENSIONS ARE IN INCHES TOLERANCES:             | DRAWN     | NAME | DATE | SEASTROM MFG   |   |
|----|--------------------------------------------------|-----------|------|------|----------------|---|
|    | FRACTIONAL±1/32<br>ANGULAR: MACH±1/2 Deg         | CHECKED   |      |      |                |   |
|    | TWO PLACE DECIMAL ±.01 THREE PLACE DECIMAL ±.005 | ENG APPR. |      |      | SOLDER LUG     |   |
|    |                                                  | MFG APPR. |      |      | 3OLDER LUG     |   |
| E. | BRASS, HALF HARD                                 | Q.A.      |      |      |                |   |
|    |                                                  | COMMENTS: |      |      |                |   |
|    | FINISH<br>SEE NOTE 1                             |           |      |      | SIZE DWG. NO.  | _ |
|    | DRAWING IS NOT TO SCALE                          |           |      |      | A 5457-1C-Z3 - |   |
|    |                                                  | 1         |      |      | I SHEET 1 OF 1 |   |