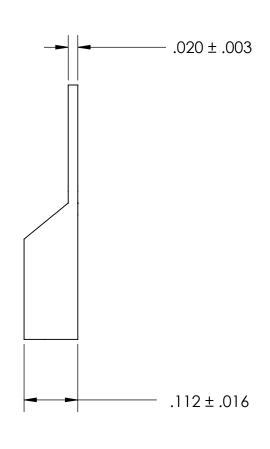

## REFEERENCE SEASTROM WORKMANSHIP STD. 8.4.1.W2

- NOTES
  1. ZINC PLATE PER ASTM B633, SC1, TYPE III or V; Clear
- 2. SCREW SIZE: 4
- 3. DIMENSIONS APPLY PRIOR TO PLATING.

.097 ± .016

|    | DIMENSIONS ARE IN INCHES TOLERANCES:             | DRAWN     | NAME | DATE | SEASTROM MFG   |   |
|----|--------------------------------------------------|-----------|------|------|----------------|---|
|    | FRACTIONAL±1/32<br>ANGULAR: MACH±1/2 Deg         | CHECKED   |      |      |                |   |
|    | TWO PLACE DECIMAL ±.01 THREE PLACE DECIMAL ±.005 | ENG APPR. |      |      | SOLDER LUG     |   |
|    |                                                  | MFG APPR. |      |      | 3OLDER LUG     |   |
| E. | BRASS, HALF HARD                                 | Q.A.      |      |      |                |   |
|    |                                                  | COMMENTS: |      |      |                |   |
|    | FINISH<br>SEE NOTE 1                             |           |      |      | SIZE DWG. NO.  | _ |
|    | DRAWING IS NOT TO SCALE                          |           |      |      | A 5457-1C-Z3 - |   |
|    |                                                  | 1         |      |      | I SHEET 1 OF 1 |   |