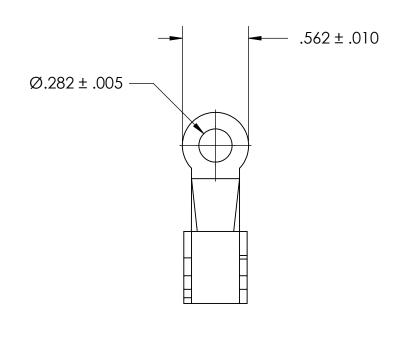

## NOTES

1. TIN PLATE PER ASTM B545 CLASS B

2. WIRE SIZE: 14-16

3. SCREW SIZE: 1/4

4. DIMENSIONS APPLY PRIOR TO PLATING.

- .187 ± .016

|  | DIMENSIONS ARE IN INCHES TOLERANCES: FRACTIONAL±1/32 ANGULAR: MACH±1/2 Deg TWO PLACE DECIMAL ±.01 THREE PLACE DECIMAL ±.005 | DRAWN     | NAME | DATE | SEASTROM MFG |           |      |
|--|-----------------------------------------------------------------------------------------------------------------------------|-----------|------|------|--------------|-----------|------|
|  |                                                                                                                             | CHECKED   |      |      | SOLDER LUG   |           |      |
|  |                                                                                                                             | ENG APPR. |      |      |              |           |      |
|  |                                                                                                                             | MFG APPR. |      |      |              |           |      |
|  | MATERIAL<br>COPPER                                                                                                          | Q.A.      |      |      |              |           |      |
|  |                                                                                                                             | COMMENTS: |      |      |              |           |      |
|  | SEE NOTE 1                                                                                                                  |           |      |      | SIZE         | DWG. NO.  | REV. |
|  | DRAWING IS NOT TO SCALE                                                                                                     |           |      |      | A 5455-9C    | 5455-9C   | -    |
|  |                                                                                                                             |           |      |      |              | SHEET 1 C | )F 1 |