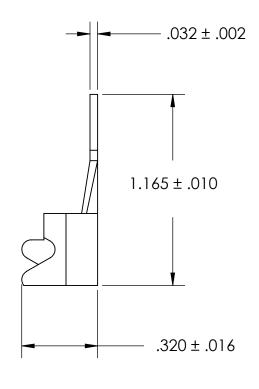

## NOTES

1. TIN PLATE PER ASTM B545 CLASS B

2. WIRE SIZE: 14-16

3. SCREW SIZE: 1/4

4. DIMENSIONS APPLY PRIOR TO PLATING.

- .187 ± .016

|  | DIMENSIONS ARE IN INCHES TOLERANCES: FRACTIONAL±1/32 ANGULAR: MACH±1/2 Deg TWO PLACE DECIMAL ±.01 THREE PLACE DECIMAL ±.005 | DRAWN     | NAME | DATE | SEASTROM MFG |           |      |
|--|-----------------------------------------------------------------------------------------------------------------------------|-----------|------|------|--------------|-----------|------|
|  |                                                                                                                             | CHECKED   |      |      | SOLDER LUG   |           |      |
|  |                                                                                                                             | ENG APPR. |      |      |              |           |      |
|  |                                                                                                                             | MFG APPR. |      |      |              |           |      |
|  | MATERIAL<br>COPPER                                                                                                          | Q.A.      |      |      |              |           |      |
|  |                                                                                                                             | COMMENTS: |      |      |              |           |      |
|  | SEE NOTE 1                                                                                                                  |           |      |      | SIZE         | DWG. NO.  | REV. |
|  | DRAWING IS NOT TO SCALE                                                                                                     |           |      |      | A 5455-9C    | 5455-9C   | -    |
|  |                                                                                                                             |           |      |      |              | SHEET 1 C | )F 1 |