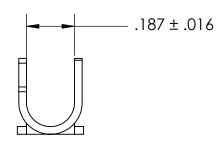

## **NOTES**

1. TIN PLATE PER ASTM B545 CLASS B

2. WIRE SIZE: 14-16

3. SCREW SIZE: 6

4. DIMENSIONS APPLY PRIOR TO PLATING.

|  | DIMENSIONS ARE IN INCHES TOLERANCES: FRACTIONAL±1/32 ANGULAR: MACH±1/2 Deg TWO PLACE DECIMAL ±.01 THREE PLACE DECIMAL ±.005 | DRAWN     | NAME | DATE | SEASTROM MFG |      |
|--|-----------------------------------------------------------------------------------------------------------------------------|-----------|------|------|--------------|------|
|  |                                                                                                                             | CHECKED   |      |      |              |      |
|  |                                                                                                                             | ENG APPR. |      |      | SOLDER LUG   |      |
|  |                                                                                                                             | MFG APPR. |      |      |              |      |
|  | MATERIAL<br>COPPER                                                                                                          | Q.A.      |      |      |              |      |
|  |                                                                                                                             | COMMENTS: |      |      |              |      |
|  | SEE NOTE 1                                                                                                                  |           |      |      |              | REV. |
|  | DRAWING IS NOT TO SCALE                                                                                                     |           |      |      | A 5455-7C    |      |
|  |                                                                                                                             |           |      |      | LSHEET 1 C   | )F 1 |