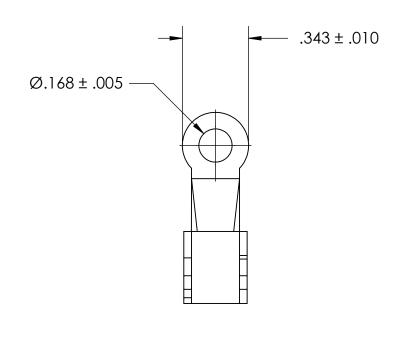

## **NOTES**

1. TIN PLATE PER ASTM B545 CLASS B

2. WIRE SIZE: 14-16

3. SCREW SIZE: 6

4. DIMENSIONS APPLY PRIOR TO PLATING.

|  | DIMENSIONS ARE IN INCHES TOLERANCES: FRACTIONAL±1/32 ANGULAR: MACH±1/2 Deg TWO PLACE DECIMAL ±.01 THREE PLACE DECIMAL ±.005 | DRAWN     | NAME | DATE | SEASTROM MFG |      |
|--|-----------------------------------------------------------------------------------------------------------------------------|-----------|------|------|--------------|------|
|  |                                                                                                                             | CHECKED   |      |      |              |      |
|  |                                                                                                                             | ENG APPR. |      |      | SOLDER LUG   |      |
|  |                                                                                                                             | MFG APPR. |      |      |              |      |
|  | MATERIAL<br>COPPER                                                                                                          | Q.A.      |      |      |              |      |
|  |                                                                                                                             | COMMENTS: |      |      |              |      |
|  | SEE NOTE 1                                                                                                                  |           |      |      |              | REV. |
|  | DRAWING IS NOT TO SCALE                                                                                                     |           |      |      | A 5455-7C    |      |
|  |                                                                                                                             |           |      |      | LSHEET 1 C   | )F 1 |