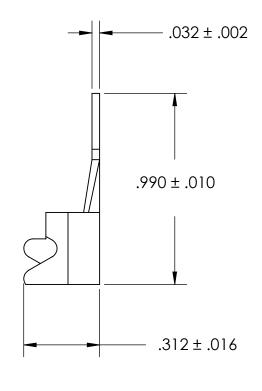

## **NOTES**

1. TIN PLATE PER ASTM B545 CLASS B

2. WIRE SIZE: 14-16

3. SCREW SIZE: 6

4. DIMENSIONS APPLY PRIOR TO PLATING.

|  | DIMENSIONS ARE IN INCHES TOLERANCES: FRACTIONAL±1/32 ANGULAR: MACH±1/2 Deg TWO PLACE DECIMAL ±.01 THREE PLACE DECIMAL ±.005 | DRAWN     | NAME | DATE | SEASTROM MFG |      |
|--|-----------------------------------------------------------------------------------------------------------------------------|-----------|------|------|--------------|------|
|  |                                                                                                                             | CHECKED   |      |      |              |      |
|  |                                                                                                                             | ENG APPR. |      |      | SOLDER LUG   |      |
|  |                                                                                                                             | MFG APPR. |      |      |              |      |
|  | MATERIAL<br>COPPER                                                                                                          | Q.A.      |      |      |              |      |
|  |                                                                                                                             | COMMENTS: |      |      |              |      |
|  | SEE NOTE 1                                                                                                                  |           |      |      |              | REV. |
|  | DRAWING IS NOT TO SCALE                                                                                                     |           |      |      | A 5455-7C    |      |
|  |                                                                                                                             |           |      |      | LSHEET 1 C   | )F 1 |