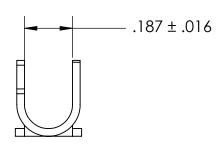

## NOTES

1. TIN PLATE PER ASTM B545 CLASS B

2. WIRE SIZE: 14-16

3. SCREW SIZE: 3/8

4. DIMENSIONS APPLY PRIOR TO PLATING.

| DIMENSIONS ARE IN INCHES TOLERANCES: FRACTIONAL± 1/32 ANGULAR: MACH±1/2 Deg TWO PLACE DECIMAL ±.01 THREE PLACE DECIMAL ±.005 | DRAWN     | NAME | DATE | SEASTROM MFG       |  |
|------------------------------------------------------------------------------------------------------------------------------|-----------|------|------|--------------------|--|
|                                                                                                                              | CHECKED   |      |      |                    |  |
|                                                                                                                              | ENG APPR. |      |      | SOLDER LUG         |  |
|                                                                                                                              | MFG APPR. |      |      | 3OLDER LUG         |  |
| MATERIAL                                                                                                                     | Q.A.      |      |      |                    |  |
| COPPER                                                                                                                       | COMMENTS: |      |      |                    |  |
| SEE NOTE 1                                                                                                                   |           |      |      | SIZE DWG, NO. REV. |  |
|                                                                                                                              |           |      |      | A 5455-16C -       |  |
| DRAWING IS NOT TO SCALE                                                                                                      |           |      |      | SHEET 1 OF 1       |  |