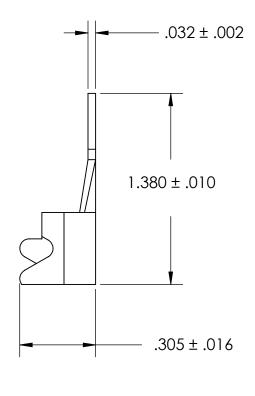

## NOTES

1. TIN PLATE PER ASTM B545 CLASS B

2. WIRE SIZE: 14-16

3. SCREW SIZE: 3/8

4. DIMENSIONS APPLY PRIOR TO PLATING.

| DIMENSIONS ARE IN INCHES TOLERANCES: FRACTIONAL± 1/32 ANGULAR: MACH±1/2 Deg TWO PLACE DECIMAL ±.01 THREE PLACE DECIMAL ±.005 | DRAWN     | NAME | DATE | SEASTROM MFG       |  |
|------------------------------------------------------------------------------------------------------------------------------|-----------|------|------|--------------------|--|
|                                                                                                                              | CHECKED   |      |      |                    |  |
|                                                                                                                              | ENG APPR. |      |      | SOLDER LUG         |  |
|                                                                                                                              | MFG APPR. |      |      | 3OLDER LUG         |  |
| MATERIAL                                                                                                                     | Q.A.      |      |      |                    |  |
| COPPER                                                                                                                       | COMMENTS: |      |      |                    |  |
| SEE NOTE 1                                                                                                                   |           |      |      | SIZE DWG, NO. REV. |  |
|                                                                                                                              |           |      |      | A 5455-16C -       |  |
| DRAWING IS NOT TO SCALE                                                                                                      |           |      |      | SHEET 1 OF 1       |  |