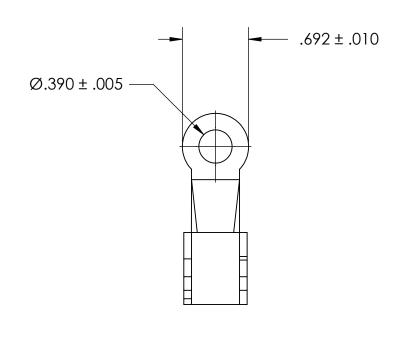

## NOTES

1. TIN PLATE PER ASTM B545 CLASS B

2. WIRE SIZE: 14-16

3. SCREW SIZE: 3/8

4. DIMENSIONS APPLY PRIOR TO PLATING.

| DIMENSIONS ARE IN INCHES TOLERANCES: FRACTIONAL± 1/32 ANGULAR: MACH±1/2 Deg TWO PLACE DECIMAL ±.01 THREE PLACE DECIMAL ±.005 | DRAWN     | NAME | DATE | SEASTROM MFG       |  |
|------------------------------------------------------------------------------------------------------------------------------|-----------|------|------|--------------------|--|
|                                                                                                                              | CHECKED   |      |      |                    |  |
|                                                                                                                              | ENG APPR. |      |      | SOLDER LUG         |  |
|                                                                                                                              | MFG APPR. |      |      | 3OLDER LUG         |  |
| MATERIAL                                                                                                                     | Q.A.      |      |      |                    |  |
| COPPER                                                                                                                       | COMMENTS: |      |      |                    |  |
| SEE NOTE 1                                                                                                                   |           |      |      | SIZE DWG, NO. REV. |  |
|                                                                                                                              |           |      |      | A 5455-16C -       |  |
| DRAWING IS NOT TO SCALE                                                                                                      |           |      |      | SHEET 1 OF 1       |  |