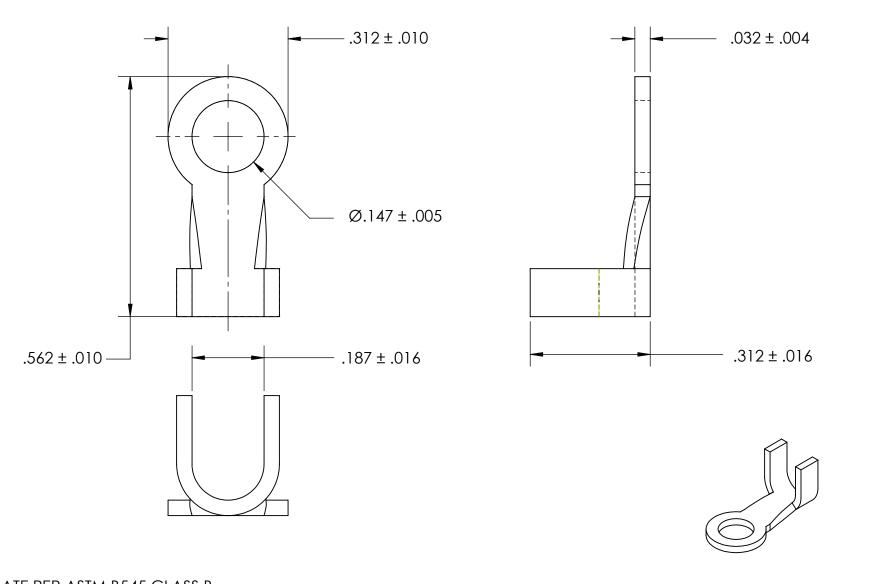

## **NOTES**

1. TIN PLATE PER ASTM B545 CLASS B

2. WIRE SIZE: 6-8

3. SCREW SIZE: 6

4. DIMENSIONS APPLY PRIOR TO PLATING.

## PROPRIETARY AND CONFIDENTIAL

THE INFORMATION CONTAINED IN THIS DRAWING IS THE SOLE PROPERTY OF SEASTROM MANUFACTURING. ANY REPRODUCTION IN PART OR AS A WHOLE WITHOUT THE WRITTEN PERMISSION OF SEASTROM MANUFACTURING IS PROHIBITED.

| - 1 | DIMENSIONS ARE IN INCHES TOLERANCES: FRACTIONAL±1/32 ANGULAR: MACH±1/2 Deg TWO PLACE DECIMAL ±.01 THREE PLACE DECIMAL ±.005 |           | NAME | DATE | SEASTROM MFG   |
|-----|-----------------------------------------------------------------------------------------------------------------------------|-----------|------|------|----------------|
|     |                                                                                                                             | DRAWN     |      |      | SEASIKOM MIFG  |
|     |                                                                                                                             | CHECKED   |      |      | SOLDER LUG     |
|     |                                                                                                                             | ENG APPR. |      |      |                |
|     |                                                                                                                             | MFG APPR. |      |      |                |
|     | BRASS                                                                                                                       | Q.A.      |      |      | 1              |
|     |                                                                                                                             | COMMENTS: |      |      | 1              |
|     | SEE NOTE 1                                                                                                                  |           |      |      | SIZE DWG. NO.  |
|     | DRAWING IS NOT TO SCALE                                                                                                     |           |      |      | A 5450-9B -    |
|     | DRAWING IS NOT TO SCALE                                                                                                     |           |      |      | I SHFFT 1 OF 1 |