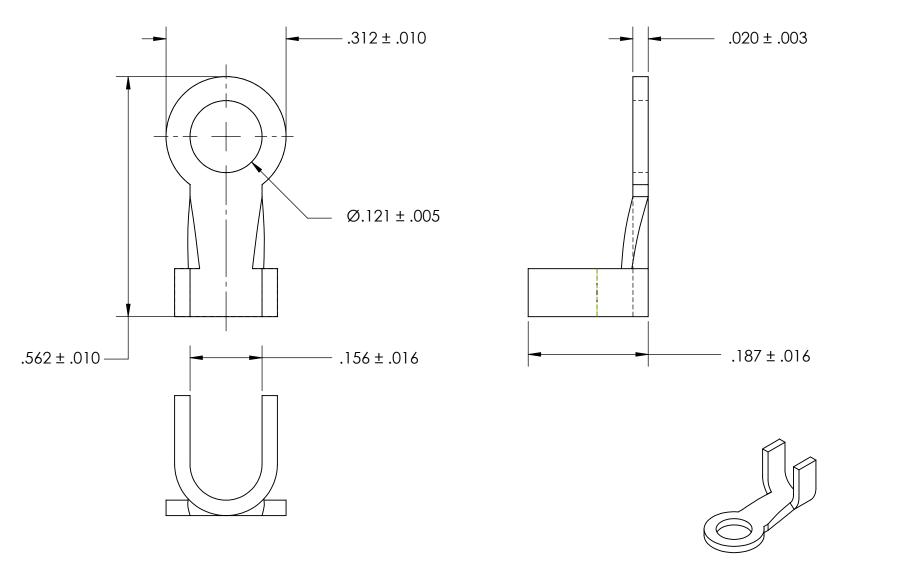

## **NOTES**

1. TIN PLATE PER ASTM B545 CLASS B

2. WIRE SIZE: 10-12

3. SCREW SIZE: 4

4. DIMENSIONS APPLY PRIOR TO PLATING.

|  | DIMENSIONS ARE IN INCHES TOLERANCES: FRACTIONAL±1/32 ANGULAR: MACH±1/2 Deg TWO PLACE DECIMAL ±.01 THREE PLACE DECIMAL ±.005 | DRAWN     | NAME | DATE | SEASTROM MFG |                   |                  |
|--|-----------------------------------------------------------------------------------------------------------------------------|-----------|------|------|--------------|-------------------|------------------|
|  |                                                                                                                             | CHECKED   |      |      |              |                   |                  |
|  |                                                                                                                             | ENG APPR. |      |      | SOLDER LUG   |                   |                  |
|  |                                                                                                                             | MFG APPR. |      |      |              |                   |                  |
|  | BRASS                                                                                                                       | Q.A.      |      |      |              |                   |                  |
|  |                                                                                                                             | COMMENTS: |      |      |              |                   |                  |
|  | FINISH<br>SEE NOTE 1                                                                                                        |           |      |      | SIZE         | DWG. NO.          | REV.             |
|  | DRAWING IS NOT TO SCALE                                                                                                     |           |      |      | ^            | 5450-5B SHEET 1 C | <b>-</b><br>)F 1 |