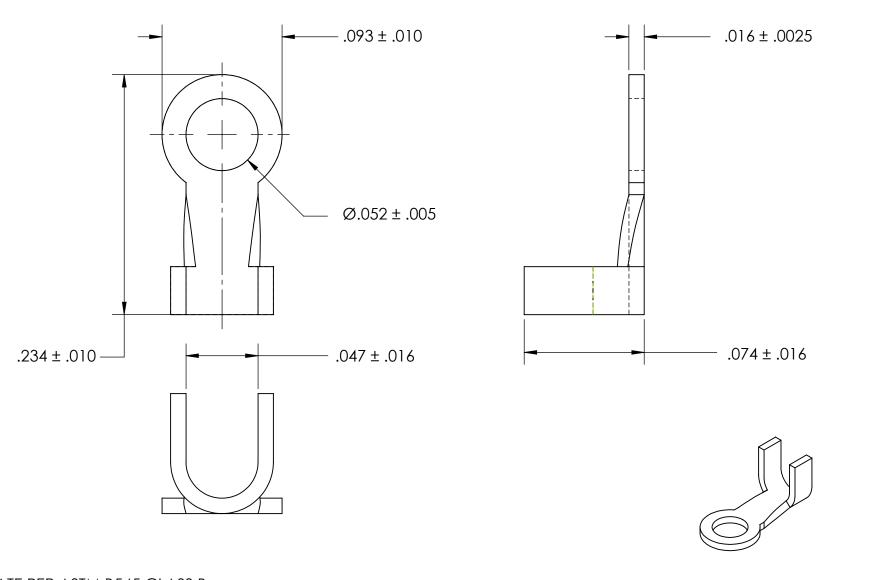

## **NOTES**

1. TIN PLATE PER ASTM B545 CLASS B

2. WIRE SIZE: -

3. SCREW SIZE: 00

4. DIMENSIONS APPLY PRIOR TO PLATING.

|     | DIMENSIONS ARE IN INCHES TOLERANCES: FRACTIONAL±1/32 ANGULAR: MACH±1/2 Deg TWO PLACE DECIMAL ±.01 | DRAWN     | NAME | DATE        | SEASTROM MFG      |              |
|-----|---------------------------------------------------------------------------------------------------|-----------|------|-------------|-------------------|--------------|
|     |                                                                                                   | CHECKED   |      |             | SOLDER LUG        |              |
|     |                                                                                                   | ENG APPR. |      |             |                   |              |
|     | THREE PLACE DECIMAL ±.005                                                                         | MFG APPR. |      |             |                   |              |
| İ   | BRASS                                                                                             | Q.A.      |      |             |                   |              |
|     |                                                                                                   | COMMENTS: |      |             |                   |              |
| - 1 | FINISH<br>SEE NOTE 1                                                                              |           |      | ZE DWG. NO. | REV.              |              |
| ĺ   | DRAWING IS NOT TO SCALE                                                                           |           |      |             | <b>4</b> 5450-13B | -            |
| - 1 |                                                                                                   |           |      |             |                   | SHEET 1 OF 1 |