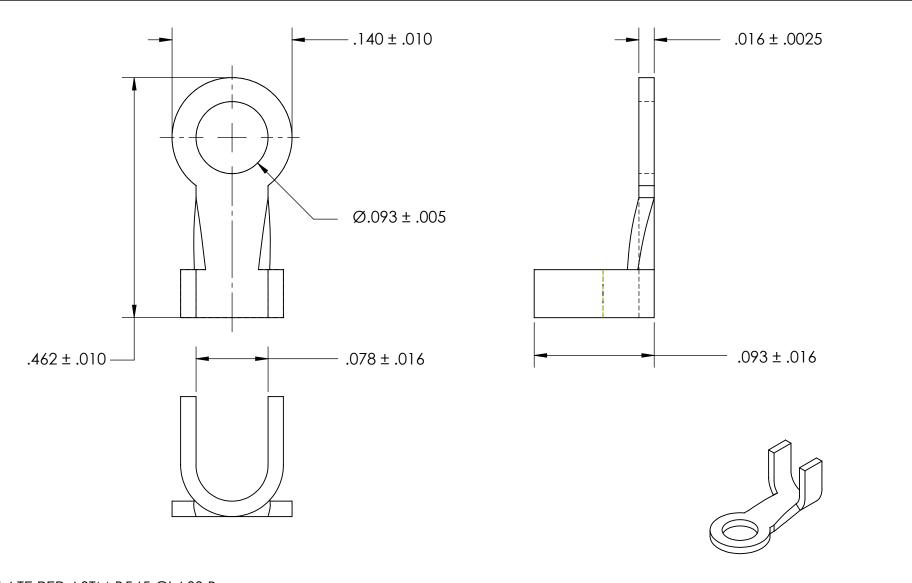

## NOTES

1. TIN PLATE PER ASTM B545 CLASS B

2. WIRE SIZE: 14-20

3. SCREW SIZE: 2

4. DIMENSIONS APPLY PRIOR TO PLATING.

|  | DIMENSIONS ARE IN INCHES TOLERANCES: FRACTIONAL±1/32 ANGULAR: MACH±1/2 Deg TWO PLACE DECIMAL ±.01 THREE PLACE DECIMAL ±.005 | DRAWN     | NAME | DATE | SEASTROM MFG |      |
|--|-----------------------------------------------------------------------------------------------------------------------------|-----------|------|------|--------------|------|
|  |                                                                                                                             | CHECKED   |      |      |              |      |
|  |                                                                                                                             | ENG APPR. |      |      | SOLDER LUG   |      |
|  |                                                                                                                             | MFG APPR. |      |      |              |      |
|  | MATERIAL<br>BRASS                                                                                                           | Q.A.      |      |      |              |      |
|  |                                                                                                                             | COMMENTS: |      |      |              |      |
|  | SEE NOTE 1                                                                                                                  |           |      |      |              | REV. |
|  | DRAWING IS NOT TO SCALE                                                                                                     |           |      |      | A 5450-12B   |      |
|  |                                                                                                                             |           |      |      | I SHEET 1 OI | ⊢ 1  |