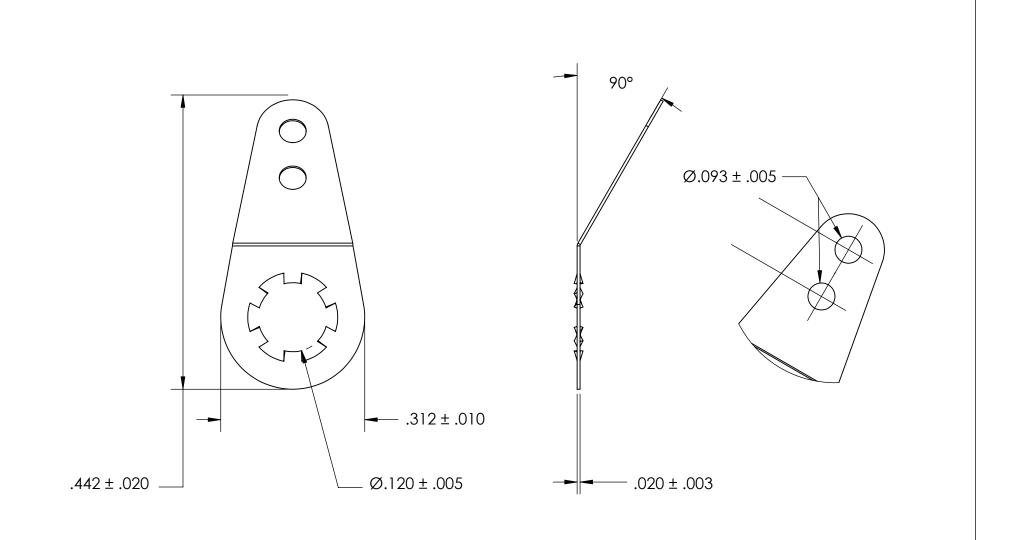

- NOTES 1. TIN PLATE PER ASTM B545 CLASS B
- 2. SCREW SIZE 4
- 3. DIMENSIONS APPLY PRIOR TO PLATING.

| PROPRIETARY AND CONFIDENTIAL       |
|------------------------------------|
| THE INFORMATION CONTAINED IN THIS  |
| DRAWING IS THE SOLE PROPERTY OF    |
| SEASTROM MANUFACTURING. ANY        |
| REPRODUCTION IN PART OR AS A WHOLE |
| WITHOUT THE WRITTEN PERMISSION OF  |
| SEASTROM MANUFACTURING IS          |
| PROHIBITED.                        |

| DIMENSIONS ARE IN INCHES TOLERANCES: FRACTIONAL±1/32 ANGULAR: MACH±1/2 Deg TWO PLACE DECIMAL ±.01 THREE PLACE DECIMAL ±.005 | DRAWN     | NAME | DATE | SEASTROM MFG SOLDER LUG |            |                |
|-----------------------------------------------------------------------------------------------------------------------------|-----------|------|------|-------------------------|------------|----------------|
|                                                                                                                             | CHECKED   |      |      |                         |            |                |
|                                                                                                                             | ENG APPR. |      |      |                         |            |                |
|                                                                                                                             | MFG APPR. |      |      |                         |            |                |
| MATERIAL                                                                                                                    | Q.A.      |      |      | 1                       |            |                |
| BRASS                                                                                                                       | COMMENTS: |      |      | 1                       |            |                |
| SEE NOTE 1                                                                                                                  |           |      |      |                         | DWG. NO.   | REV.           |
| DRAWING IS NOT TO SCALE                                                                                                     |           |      |      | Α                       | 5442-9<br> | ] <del>-</del> |