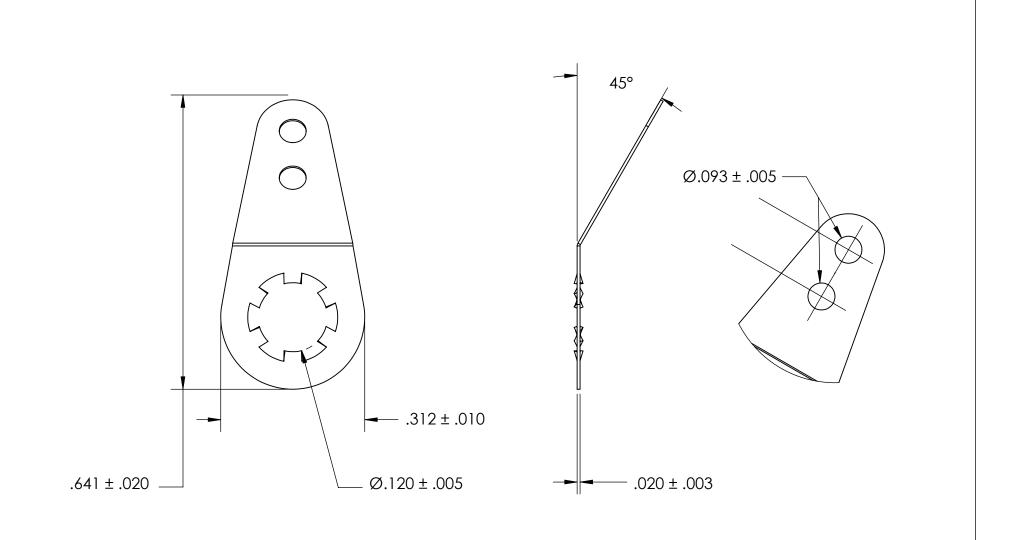

- NOTES 1. TIN PLATE PER ASTM B545 CLASS B
- 2. SCREW SIZE 4
- 3. DIMENSIONS APPLY PRIOR TO PLATING.

| PROPRIETARY AND CONFIDENTIAL      |    |
|-----------------------------------|----|
| THE INFORMATION CONTAINED IN THIS |    |
| DRAWING IS THE SOLE PROPERTY OF   |    |
| SEASTROM MANUFACTURING. ANY       |    |
| REPRODUCTION IN PART OR AS A WHO  | LE |
| WITHOUT THE WRITTEN PERMISSION OF |    |
| SEASTROM MANUFACTURING IS         |    |
| PROHIBITED.                       |    |

|                      | DIMENSIONS ARE IN INCHES TOLERANCES: FRACTIONAL±1/32 ANGULAR: MACH±1/2 Deg TWO PLACE DECIMAL ±.01 | DRAWN     | NAME | DATE | SEASTROM MFG          |     |
|----------------------|---------------------------------------------------------------------------------------------------|-----------|------|------|-----------------------|-----|
|                      |                                                                                                   | CHECKED   |      |      | SOLDER LUG            |     |
|                      |                                                                                                   | ENG APPR. |      |      |                       |     |
|                      | THREE PLACE DECIMAL ±.005                                                                         | MFG APPR. |      |      |                       |     |
| MATERIAL<br>BRASS    |                                                                                                   | Q.A.      |      |      |                       |     |
|                      | BRASS                                                                                             | COMMENTS: |      |      |                       |     |
| FINISH<br>SEE NOTE 1 |                                                                                                   |           |      |      | SIZE DWG. NO.         |     |
|                      | DRAWING IS NOT TO SCALE                                                                           |           |      |      | <b>A</b>   5442-5   - | - 1 |
|                      |                                                                                                   |           |      |      |                       |     |