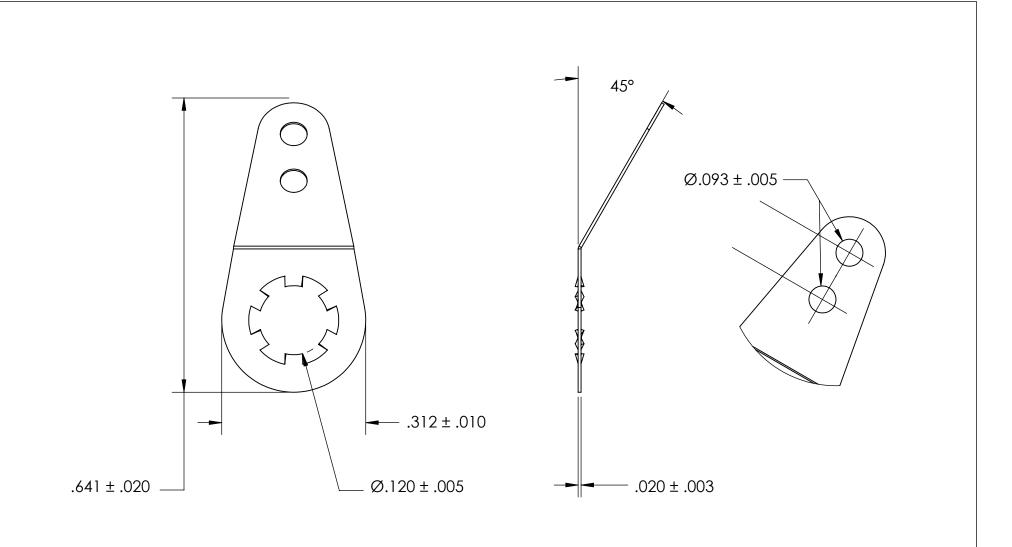

NOTES

1. TIN-LEAD DIP PER MIL-DTL-14072, M258. MUST CERT SOLDERABILITY TO MIL-STD-202, M208 - REFLOW ALLOWED, IF REQUIRED

2. SCREW SIZE 4

3. DIMENSIONS APPLY PRIOR TO PLATING.

| PROPRIETARY AND CONFIDENTIAL       |
|------------------------------------|
| THE INFORMATION CONTAINED IN THIS  |
| DRAWING IS THE SOLE PROPERTY OF    |
| SEASTROM MANUFACTURING. ANY        |
| REPRODUCTION IN PART OR AS A WHOLE |
| WITHOUT THE WRITTEN PERMISSION OF  |
| SEASTROM MANUFACTURING IS          |
| PROHIBITED.                        |

|     | DIMENSIONS ARE IN INCHES TOLERANCES: FRACTIONAL ± 1/32 ANGULAR: MACH ± 1/2 Deg TWO PLACE DECIMAL ±.01 THREE PLACE DECIMAL ±.005  MATERIAL BRASS |           | NAME | DATE | SEASTROM MFG |            |      |
|-----|-------------------------------------------------------------------------------------------------------------------------------------------------|-----------|------|------|--------------|------------|------|
|     |                                                                                                                                                 | DRAWN     |      |      |              |            |      |
|     |                                                                                                                                                 | CHECKED   |      |      | SOLDER LUG   |            |      |
|     |                                                                                                                                                 | ENG APPR. |      |      |              |            |      |
|     |                                                                                                                                                 | MFG APPR. |      |      |              |            |      |
| İ   |                                                                                                                                                 | Q.A.      |      |      |              |            |      |
|     |                                                                                                                                                 | COMMENTS: |      |      | 1            |            |      |
| - 1 | FINISH                                                                                                                                          |           |      |      |              | T          |      |
|     | SEE NOTE 1                                                                                                                                      |           |      |      |              | DWG. NO.   | REV. |
|     | DRAWING IS NOT TO SCALE                                                                                                                         |           |      |      | Α            | 5442-5-TL2 | -    |
|     |                                                                                                                                                 |           |      |      |              | SHEET 1 (  | OF 1 |