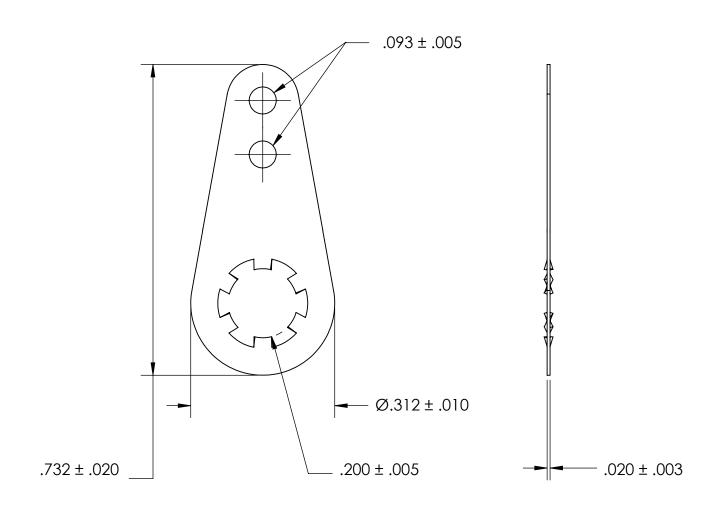

- NOTES 1. TIN PLATE PER ASTM B545 CLASS B
- 2. SCREW SIZE 10
- 4. DIMENSIONS APPLY PRIOR TO PLATING.

| PROPRIETARY AND CONFIDENTIAL       |
|------------------------------------|
| THE INFORMATION CONTAINED IN THIS  |
| DRAWING IS THE SOLE PROPERTY OF    |
| SEASTROM MANUFACTURING. ANY        |
| REPRODUCTION IN PART OR AS A WHOLE |
| WITHOUT THE WRITTEN PERMISSION OF  |
| SEASTROM MANUFACTURING IS          |
| PROHIBITED.                        |

|                          | DIMENSIONS ARE IN INCHES TOLERANCES: FRACTIONAL±1/32 ANGULAR: MACH±1/2 Deg TWO PLACE DECIMAL ±.01 THREE PLACE DECIMAL ±.005 |           | NAME | DATE |               |    |
|--------------------------|-----------------------------------------------------------------------------------------------------------------------------|-----------|------|------|---------------|----|
|                          |                                                                                                                             | DRAWN     |      |      | SEASTROM MFG  |    |
|                          |                                                                                                                             | CHECKED   |      |      | SOLDER LUG    |    |
|                          |                                                                                                                             | ENG APPR. |      |      |               |    |
|                          |                                                                                                                             | MFG APPR. |      |      |               |    |
|                          | MATERIAL<br>BRASS                                                                                                           | Q.A.      |      |      |               |    |
|                          |                                                                                                                             | COMMENTS: |      |      |               |    |
|                          | SEE NOTE 1                                                                                                                  |           |      |      | SIZE DWG. NO. | ٧. |
|                          | DRAWING IS NOT TO SCALE                                                                                                     |           |      |      | A 5442-4 -    | _  |
| DIVATING IS NOT TO SCALE |                                                                                                                             |           |      |      | LSHEFT 1 OF 1 | 1  |