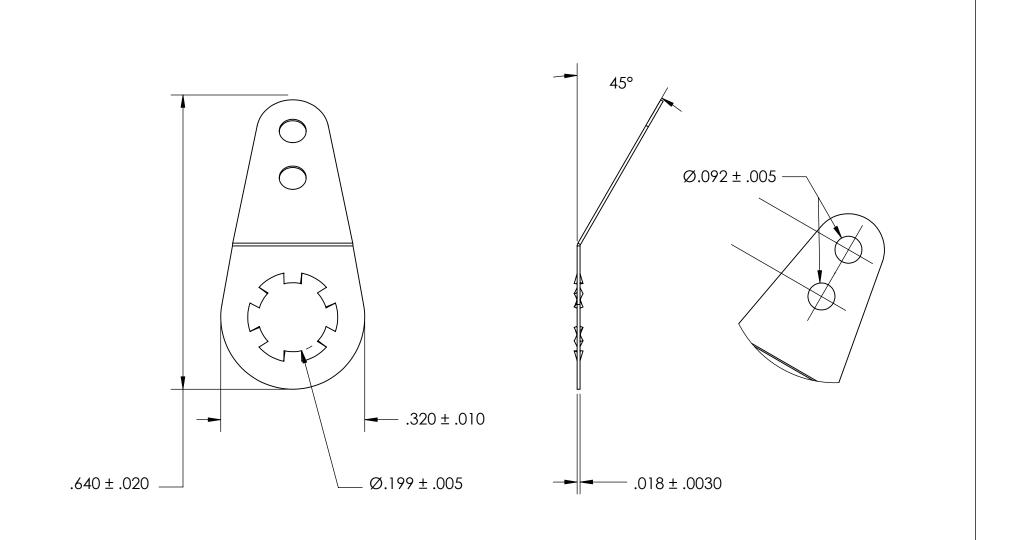

- NOTES 1. TIN PLATE PER ASTM B545 CLASS B
- 2. SCREW SIZE 10
- 3. DIMENSIONS APPLY PRIOR TO PLATING.

|     | DIMENSIONS ARE IN INCHES TOLERANCES: FRACTIONAL±1/32 ANGULAR: MACH±1/2 Deg TWO PLACE DECIMAL ±.01 THREE PLACE DECIMAL ±.005 |           | NAME | DATE | SEASTROM MFG       |
|-----|-----------------------------------------------------------------------------------------------------------------------------|-----------|------|------|--------------------|
|     |                                                                                                                             | DRAWN     |      |      | 3LASIKOM MI G      |
|     |                                                                                                                             | CHECKED   |      |      | SOLDER LUG         |
|     |                                                                                                                             | ENG APPR. |      |      |                    |
|     |                                                                                                                             | MFG APPR. |      |      |                    |
|     | MATERIAL<br>BRASS                                                                                                           | Q.A.      |      |      |                    |
|     |                                                                                                                             | COMMENTS: |      |      |                    |
| - 1 | FINISH                                                                                                                      |           |      |      |                    |
|     | SEE NOTE 1                                                                                                                  |           |      |      | SIZE DWG. NO.      |
| Ī   | DRAWING IS NOT TO SCALE                                                                                                     |           |      |      | <b>A</b> 5442-26 - |
|     |                                                                                                                             |           |      |      | I SHEET 1 OF 1     |