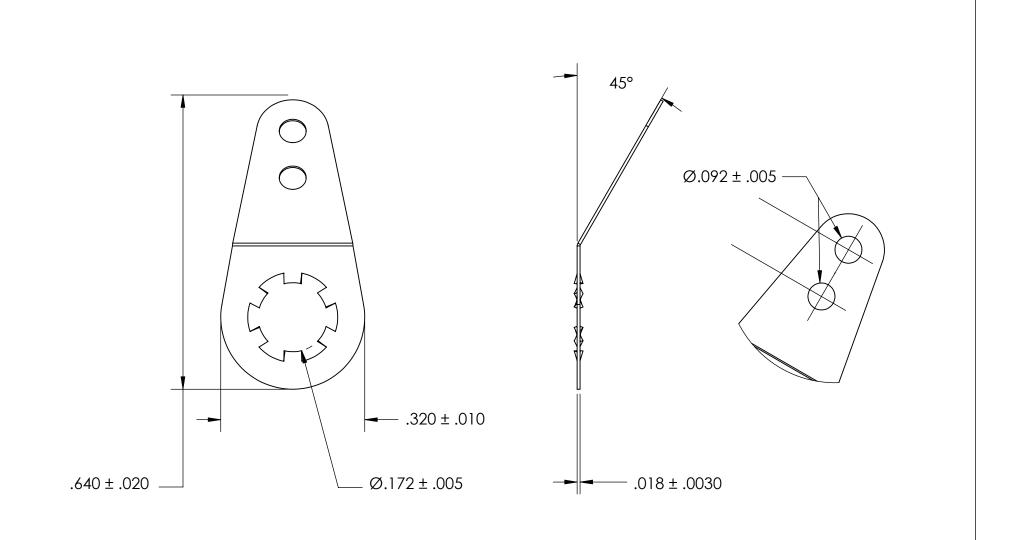

- NOTES 1. TIN PLATE PER ASTM B545 CLASS B
- 2. SCREW SIZE 8
- 3. DIMENSIONS APPLY PRIOR TO PLATING.

|   | DIMENSIONS ARE IN INCHES TOLERANCES: FRACTIONAL±1/32 ANGULAR: MACH±1/2 Deg | DRAWN     | NAME | DATE | SEASTROM MFG  |
|---|----------------------------------------------------------------------------|-----------|------|------|---------------|
|   |                                                                            | CHECKED   |      |      |               |
|   | TWO PLACE DECIMAL ±.01                                                     | ENG APPR. |      |      | SOLDER LUG    |
|   | THREE PLACE DECIMAL ±.005                                                  | MFG APPR. |      |      | SOLDER LUG    |
|   | MATERIAL                                                                   | Q.A.      |      |      |               |
|   | BRASS                                                                      | COMMENTS: |      |      |               |
| E | SEE NOTE 1                                                                 |           |      |      | SIZE DWG. NO. |
|   | DRAWING IS NOT TO SCALE                                                    |           |      |      | A 5442-25 -   |
|   |                                                                            | 1         |      |      | SHEET 1 OF 1  |