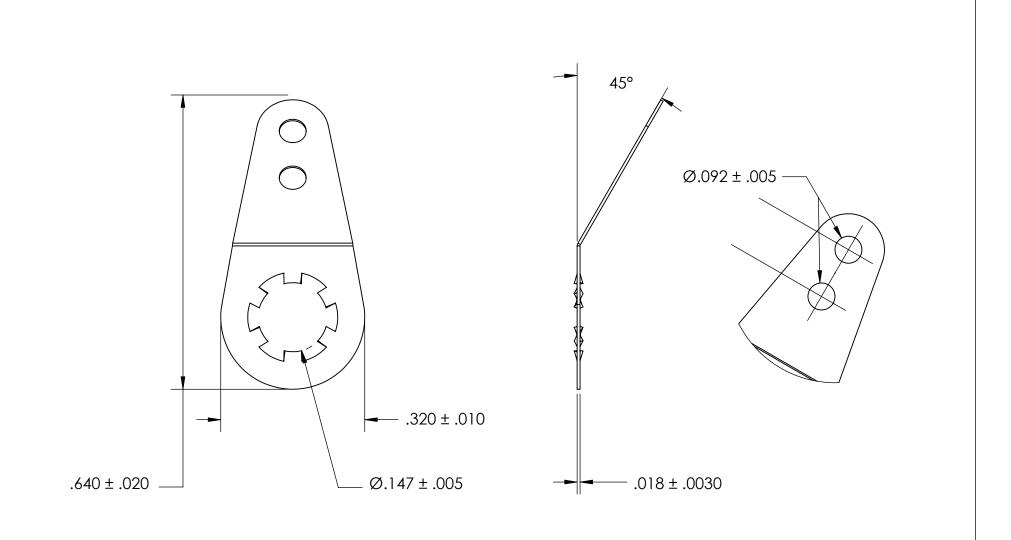

- NOTES 1. TIN PLATE PER ASTM B545 CLASS B
- 2. SCREW SIZE 6
- 3. DIMENSIONS APPLY PRIOR TO PLATING.

|     | DIMENSIONS ARE IN INCHES TOLERANCES:     | DRAWN     | NAME | DATE | SEASTROM MFG  SOLDER LUG  SIZE DWG. NO. 5442-24 |
|-----|------------------------------------------|-----------|------|------|-------------------------------------------------|
|     | FRACTIONAL±1/32<br>ANGULAR: MACH±1/2 Deg | CHECKED   |      |      |                                                 |
|     | TWO PLACE DECIMAL ±.01                   | ENG APPR. |      |      | COLDEDILIC                                      |
|     | THREE PLACE DECIMAL ±.005                | MFG APPR. |      |      | 3OLDER LUG                                      |
| İ   | MATERIAL                                 | Q.A.      |      |      | 7                                               |
|     | BRASS                                    | COMMENTS: |      |      | 7                                               |
| - 1 | FINISH<br>SEE NOTE 1                     |           |      |      | 1 1===.                                         |
|     | DRAWING IS NOT TO SCALE                  |           |      |      |                                                 |
| - 1 |                                          | 1         |      |      | ISHEET 1 OF 1                                   |