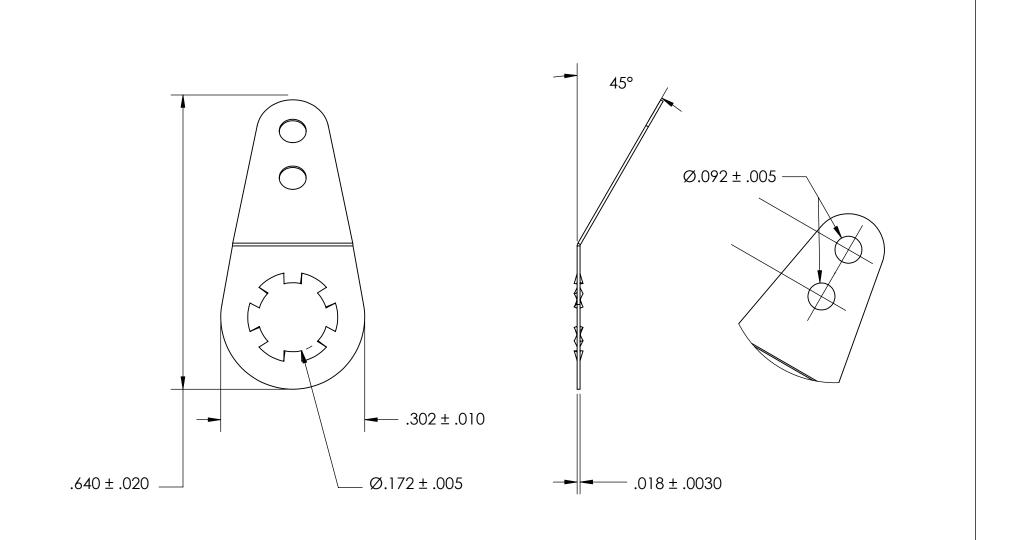

- NOTES 1. TIN PLATE PER ASTM B545 CLASS B
- 2. SCREW SIZE 8
- 3. DIMENSIONS APPLY PRIOR TO PLATING.

|     | DIMENSIONS ARE IN INCHES TOLERANCES: FRACTIONAL±1/32 ANGULAR: MACH±1/2 Deg TWO PLACE DECIMAL ±.01 THREE PLACE DECIMAL ±.005 | DRAWN     | NAME | DATE | SEASTROM MFG       |     |
|-----|-----------------------------------------------------------------------------------------------------------------------------|-----------|------|------|--------------------|-----|
|     |                                                                                                                             | CHECKED   |      |      | SOLDER LUG         |     |
|     |                                                                                                                             | ENG APPR. |      |      |                    |     |
|     |                                                                                                                             | MFG APPR. |      |      |                    |     |
|     | MATERIAL<br>BRASS                                                                                                           | Q.A.      |      |      |                    |     |
|     |                                                                                                                             | COMMENTS: |      |      |                    |     |
|     | FINISH<br>SEE NOTE 1                                                                                                        |           |      |      |                    | EV. |
|     | DRAWING IS NOT TO SCALE                                                                                                     |           |      |      | <b>A</b>   5442-22 | . 1 |
| - 1 |                                                                                                                             | 1         |      |      | I SHEEL I OF       |     |