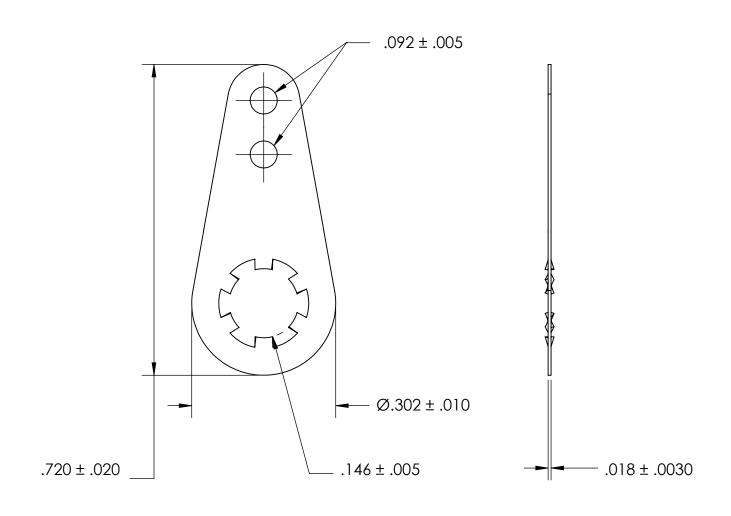

NOTES 1. TIN PLATE PER ASTM B545 CLASS B

2. SCREW SIZE 6

4. DIMENSIONS APPLY PRIOR TO PLATING.

| PROPRIETARY AND CONFIDENTIAL       |
|------------------------------------|
| THE INFORMATION CONTAINED IN THIS  |
| DRAWING IS THE SOLE PROPERTY OF    |
| SEASTROM MANUFACTURING. ANY        |
| REPRODUCTION IN PART OR AS A WHOLE |
| WITHOUT THE WRITTEN PERMISSION OF  |
| SEASTROM MANUFACTURING IS          |
| PROHIBITED.                        |
|                                    |

| DIMENSIONS ARE IN INCHES TOLERANCES: FRACTIONAL±1/32 ANGULAR: MACH±1/2 Deg TWO PLACE DECIMAL ±.01 THREE PLACE DECIMAL ±.005 | DRAWN     | NAME | DATE | SEASTROM MFG   |
|-----------------------------------------------------------------------------------------------------------------------------|-----------|------|------|----------------|
|                                                                                                                             | CHECKED   |      |      |                |
|                                                                                                                             | ENG APPR. |      |      | COLDEDITIO     |
|                                                                                                                             | MFG APPR. |      |      | SOLDER LUG     |
| MATERIAL                                                                                                                    | Q.A.      |      |      |                |
| BRASS                                                                                                                       | COMMENTS: |      |      | $\neg$         |
| SEE NOTE 1                                                                                                                  |           |      |      | SIZE DWG. NO.  |
| DRAWING IS NOT TO SCALE                                                                                                     |           |      |      | A 5442-18 -    |
|                                                                                                                             |           |      |      | I SHEET 1 OF 1 |