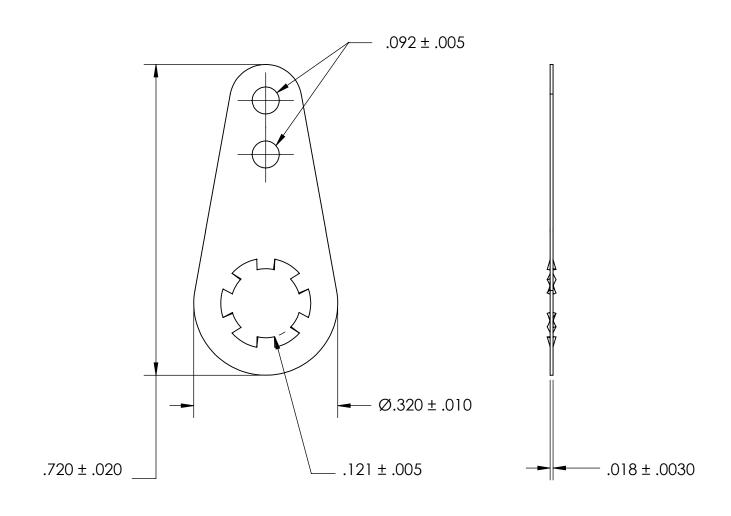

- NOTES 1. TIN PLATE PER ASTM B545 CLASS B
- 2. SCREW SIZE 4
- 4. DIMENSIONS APPLY PRIOR TO PLATING.

| PROPRIETARY AND CONFIDENTIAL       |  |
|------------------------------------|--|
| THE INFORMATION CONTAINED IN THIS  |  |
| DRAWING IS THE SOLE PROPERTY OF    |  |
| SEASTROM MANUFACTURING. ANY        |  |
| REPRODUCTION IN PART OR AS A WHOLE |  |
| WITHOUT THE WRITTEN PERMISSION OF  |  |
| SEASTROM MANUFACTURING IS          |  |
| PROHIBITED.                        |  |

|  | DIMENSIONS ARE IN INCHES TOLERANCES: FRACTIONAL±1/32 ANGULAR: MACH±1/2 Deg TWO PLACE DECIMAL ±.01 THREE PLACE DECIMAL ±.005 | DRAWN     | NAME | DATE | SEASTROM MFG  |
|--|-----------------------------------------------------------------------------------------------------------------------------|-----------|------|------|---------------|
|  |                                                                                                                             | CHECKED   |      |      | SOLDER LUG    |
|  |                                                                                                                             | ENG APPR. |      |      |               |
|  |                                                                                                                             | MFG APPR. |      |      |               |
|  | MATERIAL<br>BRASS                                                                                                           | Q.A.      |      |      |               |
|  |                                                                                                                             | COMMENTS: |      |      |               |
|  | SEE NOTE 1                                                                                                                  |           |      |      | SIZE DWG. NO. |
|  | DRAWING IS NOT TO SCALE                                                                                                     |           |      |      | A 5442-13  -  |
|  |                                                                                                                             |           |      |      |               |