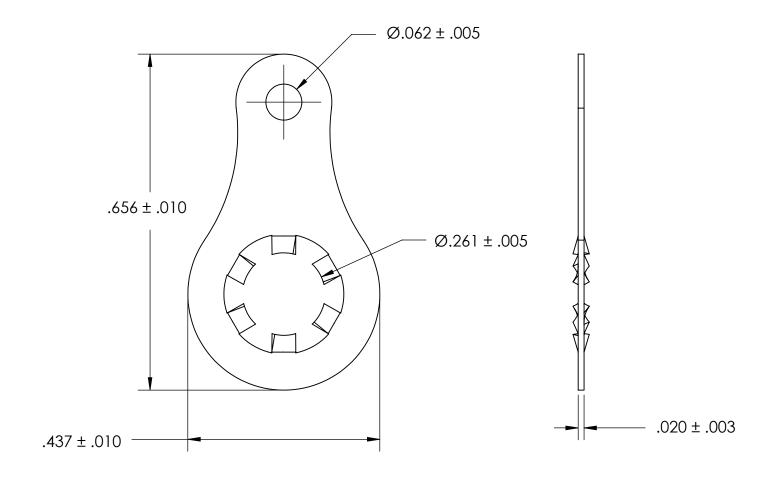

## NOTES:

1. BRIGHT TIN PLATE PER ASTM B545, CLASS B

2. FLAT

3. SCREW SIZE: 1/4

4. DIMENSIONS APPLY PRIOR TO PLATING.

|  | DIMENSIONS ARE IN INCHES TOLERANCES: FRACTIONAL±1/32 ANGULAR: MACH±1/2 Deg TWO PLACE DECIMAL ±.01 THREE PLACE DECIMAL ±.005 |           | NAME | DATE | 1             | SEASTROM MFG          |            |
|--|-----------------------------------------------------------------------------------------------------------------------------|-----------|------|------|---------------|-----------------------|------------|
|  |                                                                                                                             | DRAWN     |      |      | 3LASTROM MI G |                       |            |
|  |                                                                                                                             | CHECKED   |      |      |               |                       |            |
|  |                                                                                                                             | ENG APPR. |      |      | SOLDER LUG    |                       |            |
|  |                                                                                                                             | MFG APPR. |      |      |               |                       |            |
|  | MATERIAL                                                                                                                    | Q.A.      |      |      | 1             |                       |            |
|  | BRASS                                                                                                                       | COMMENTS: |      |      | 1             |                       |            |
|  | SEE NOTE 1                                                                                                                  |           |      |      |               | DWG. NO.              | REV.       |
|  | DRAWING IS NOT TO SCALE                                                                                                     |           |      |      | Α             | 5441-6<br>  SHEET 1.0 | ) <b>-</b> |
|  |                                                                                                                             |           |      |      |               |                       |            |