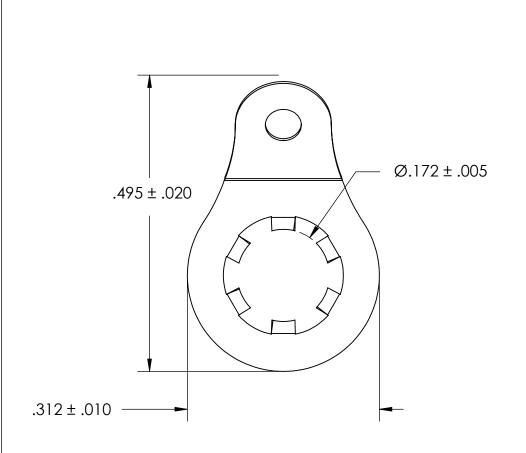

## NOTES:

1. BRIGHT TIN PLATE PER ASTM B545, CLASS B

2. FORMED

3. SCREW SIZE: 8

4. DIMENSIONS APPLY PRIOR TO PLATING.

PROPRIETARY AND CONFIDENTIAL

THE INFORMATION CONTAINED IN THIS DRAWING IS THE SOLE PROPERTY OF SEASTROM MANUFACTURING. ANY REPRODUCTION IN PART OR AS A WHOLE WITHOUT THE WRITTEN PERMISSION OF SEASTROM MANUFACTURING IS PROHIBITED.

| DIMENSIONS ARE IN INCHES TOLERANCES: FRACTIONAL±1/32 ANGULAR: ±3 Deg TWO PLACE DECIMAL ±.01 THREE PLACE DECIMAL ±.005 |           | NAME      | DATE |               | SEASTROM MFG |      |
|-----------------------------------------------------------------------------------------------------------------------|-----------|-----------|------|---------------|--------------|------|
|                                                                                                                       | DRAWN     |           |      | SEASIROM MICG |              |      |
|                                                                                                                       | CHECKED   |           |      |               |              |      |
|                                                                                                                       | ENG APPR. |           |      | SOLDER LUG    |              |      |
|                                                                                                                       | MFG APPR. |           |      |               |              |      |
| MATERIAL                                                                                                              | Q.A.      |           |      | 1             |              |      |
| BRASS                                                                                                                 | COMMENTS  | COMMENTS: |      |               |              |      |
| SEE NOTE 1                                                                                                            |           |           |      |               | DWG. NO.     | REV. |
| DRAWING IS NOT TO SCALE                                                                                               |           |           | Α    | 5441-42       | <u> </u>     |      |
|                                                                                                                       |           |           |      |               | SHEET 1      | OF 1 |