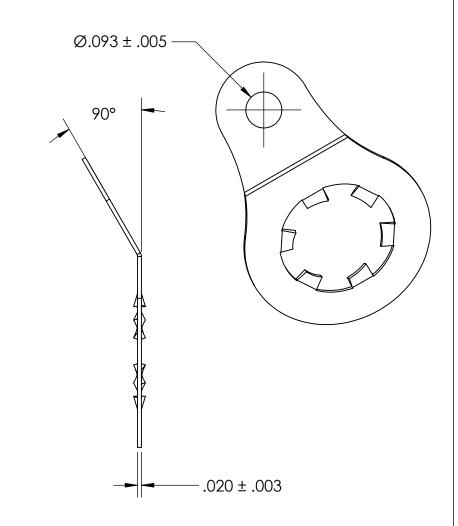

## NOTES:

1. BRIGHT TIN PLATE PER ASTM B545, CLASS B

2. FORMED

3. SCREW SIZE: 8

4. DIMENSIONS APPLY PRIOR TO PLATING.

PROPRIETARY AND CONFIDENTIAL

THE INFORMATION CONTAINED IN THIS DRAWING IS THE SOLE PROPERTY OF SEASTROM MANUFACTURING. ANY REPRODUCTION IN PART OR AS A WHOLE WITHOUT THE WRITTEN PERMISSION OF SEASTROM MANUFACTURING IS PROHIBITED.

| DIMENSIONS ARE IN INCHES TOLERANCES: FRACTIONAL±1/32 ANGULAR: ±3 Deg TWO PLACE DECIMAL ±.01 THREE PLACE DECIMAL ±.005 |           | NAME      | DATE |               | SEASTROM MFG |      |
|-----------------------------------------------------------------------------------------------------------------------|-----------|-----------|------|---------------|--------------|------|
|                                                                                                                       | DRAWN     |           |      | SEASIROM MICG |              |      |
|                                                                                                                       | CHECKED   |           |      |               |              |      |
|                                                                                                                       | ENG APPR. |           |      | SOLDER LUG    |              |      |
|                                                                                                                       | MFG APPR. |           |      |               |              |      |
| MATERIAL                                                                                                              | Q.A.      |           |      | 1             |              |      |
| BRASS                                                                                                                 | COMMENTS  | COMMENTS: |      |               |              |      |
| SEE NOTE 1                                                                                                            |           |           |      |               | DWG. NO.     | REV. |
| DRAWING IS NOT TO SCALE                                                                                               |           |           | Α    | 5441-42       | <u> </u>     |      |
|                                                                                                                       |           |           |      |               | SHEET 1      | OF 1 |