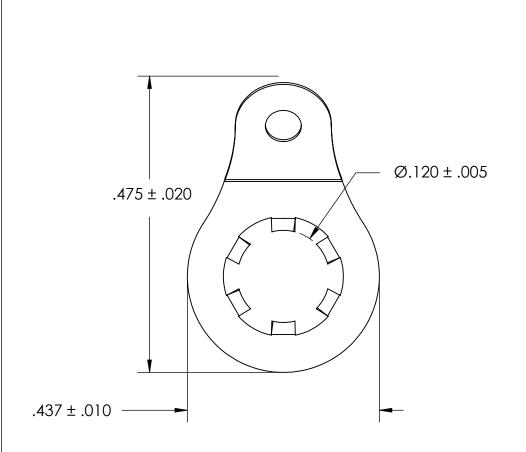

## NOTES:

1. BRIGHT TIN PLATE PER ASTM B545, CLASS B

2. FORMED

3. SCREW SIZE: 4

4. DIMENSIONS APPLY PRIOR TO PLATING.

PROPRIETARY AND CONFIDENTIAL

THE INFORMATION CONTAINED IN THIS DRAWING IS THE SOLE PROPERTY OF SEASTROM MANUFACTURING. ANY REPRODUCTION IN PART OR AS A WHOLE WITHOUT THE WRITTEN PERMISSION OF SEASTROM MANUFACTURING IS PROHIBITED.