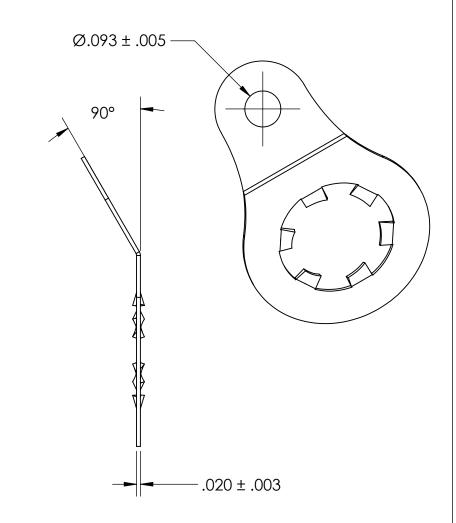

## NOTES:

1. BRIGHT TIN PLATE PER ASTM B545, CLASS B

2. FORMED

3. SCREW SIZE: 4

4. DIMENSIONS APPLY PRIOR TO PLATING.

PROPRIETARY AND CONFIDENTIAL

THE INFORMATION CONTAINED IN THIS DRAWING IS THE SOLE PROPERTY OF SEASTROM MANUFACTURING. ANY REPRODUCTION IN PART OR AS A WHOLE WITHOUT THE WRITTEN PERMISSION OF SEASTROM MANUFACTURING IS PROHIBITED.