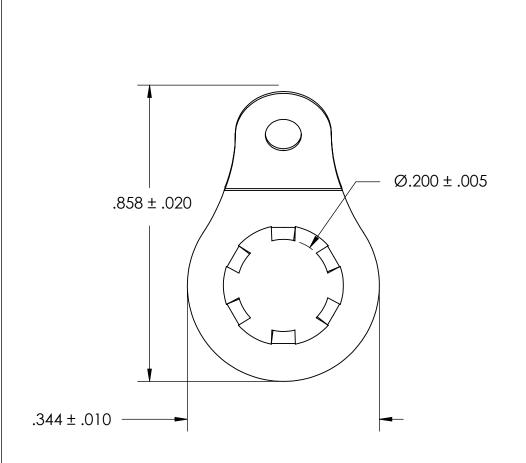

## NOTES:

1. BRIGHT TIN PLATE PER ASTM B545, CLASS B

2. FORMED

3. SCREW SIZE: 10

4. DIMENSIONS APPLY PRIOR TO PLATING.

PROPRIETARY AND CONFIDENTIAL

THE INFORMATION CONTAINED IN THIS DRAWING IS THE SOLE PROPERTY OF SEASTROM MANUFACTURING. ANY REPRODUCTION IN PART OR AS A WHOLE WITHOUT THE WRITTEN PERMISSION OF SEASTROM MANUFACTURING IS PROHIBITED.