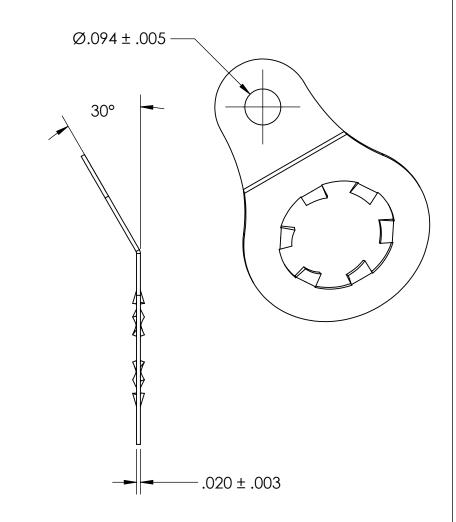

## NOTES:

1. BRIGHT TIN PLATE PER ASTM B545, CLASS B

2. FORMED

3. SCREW SIZE: 10

4. DIMENSIONS APPLY PRIOR TO PLATING.

PROPRIETARY AND CONFIDENTIAL

THE INFORMATION CONTAINED IN THIS DRAWING IS THE SOLE PROPERTY OF SEASTROM MANUFACTURING. ANY REPRODUCTION IN PART OR AS A WHOLE WITHOUT THE WRITTEN PERMISSION OF SEASTROM MANUFACTURING IS PROHIBITED.