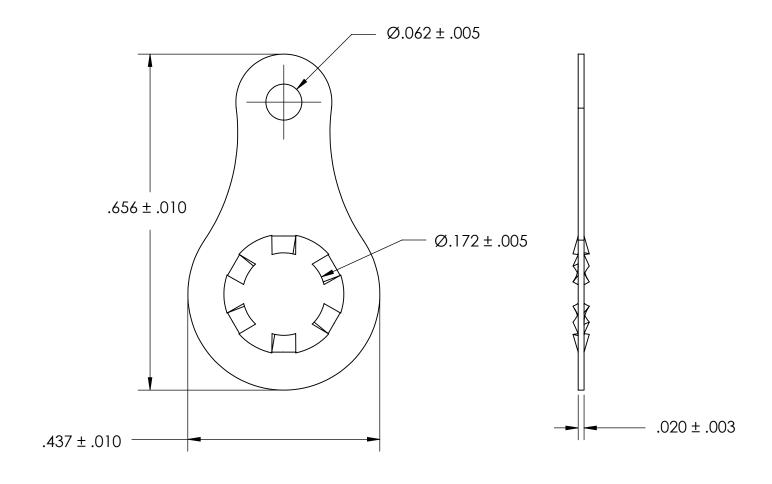

## NOTES:

1. BRIGHT TIN PLATE PER ASTM B545, CLASS B

2. FLAT

3. SCREW SIZE: 8

4. DIMENSIONS APPLY PRIOR TO PLATING.

|  | DIMENSIONS ARE IN INCHES TOLERANCES: FRACTIONAL±1/32 ANGULAR: MACH±1/2 Deg TWO PLACE DECIMAL ±.01 THREE PLACE DECIMAL ±.005 |           | NAME | DATE | 1             | SEASTROM MFG |                                               |
|--|-----------------------------------------------------------------------------------------------------------------------------|-----------|------|------|---------------|--------------|-----------------------------------------------|
|  |                                                                                                                             | DRAWN     |      |      | 3LASTROM MI G |              |                                               |
|  |                                                                                                                             | CHECKED   |      |      |               |              |                                               |
|  |                                                                                                                             | ENG APPR. |      |      | SOLDER LUG    |              |                                               |
|  |                                                                                                                             | MFG APPR. |      |      |               |              |                                               |
|  | MATERIAL                                                                                                                    | Q.A.      |      |      | 1             |              |                                               |
|  | BRASS                                                                                                                       | COMMENTS: |      |      | 1             |              |                                               |
|  | SEE NOTE 1                                                                                                                  |           |      |      |               | DWG. NO.     | REV.                                          |
|  | DRAWING IS NOT TO SCALE                                                                                                     |           |      |      | Α             | 5441-3       | <u>  -                                   </u> |
|  |                                                                                                                             | 1         |      |      | 1             | SHEET 1 (    | ∩F 1                                          |