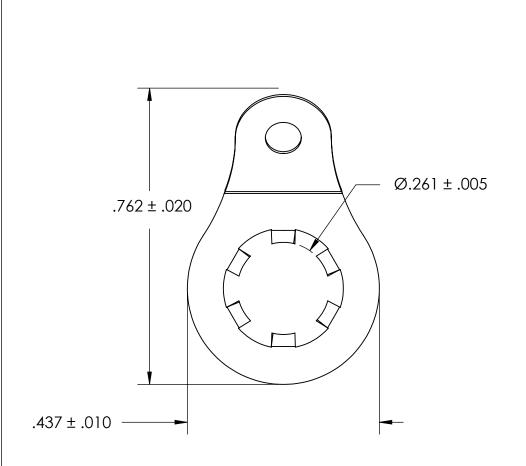

## NOTES:

1. BRIGHT TIN PLATE PER ASTM B545, CLASS B

2. FORMED

3. SCREW SIZE: 1/4

4. DIMENSIONS APPLY PRIOR TO PLATING.

PROPRIETARY AND CONFIDENTIAL

THE INFORMATION CONTAINED IN THIS DRAWING IS THE SOLE PROPERTY OF SEASTROM MANUFACTURING. ANY REPRODUCTION IN PART OR AS A WHOLE WITHOUT THE WRITTEN PERMISSION OF SEASTROM MANUFACTURING IS PROHIBITED.

| DIMENSIONS ARE IN INCHES TOLERANCES: FRACTIONAL±1/32 ANGULAR: ±3 Deg TWO PLACE DECIMAL ±.01 THREE PLACE DECIMAL ±.005 | DRAWN                                                                                                                          | NAME                                                                                                                                                                              | DATE                                                                                                                                                                                                   | SEASTROM MFG                                                                                                                                                                                           |                                                                                                                                                                                                                                                      |
|-----------------------------------------------------------------------------------------------------------------------|--------------------------------------------------------------------------------------------------------------------------------|-----------------------------------------------------------------------------------------------------------------------------------------------------------------------------------|--------------------------------------------------------------------------------------------------------------------------------------------------------------------------------------------------------|--------------------------------------------------------------------------------------------------------------------------------------------------------------------------------------------------------|------------------------------------------------------------------------------------------------------------------------------------------------------------------------------------------------------------------------------------------------------|
|                                                                                                                       | CHECKED                                                                                                                        |                                                                                                                                                                                   |                                                                                                                                                                                                        | SOLDER LUG                                                                                                                                                                                             |                                                                                                                                                                                                                                                      |
|                                                                                                                       | ENG APPR.                                                                                                                      |                                                                                                                                                                                   |                                                                                                                                                                                                        |                                                                                                                                                                                                        |                                                                                                                                                                                                                                                      |
|                                                                                                                       | MFG APPR.                                                                                                                      |                                                                                                                                                                                   |                                                                                                                                                                                                        |                                                                                                                                                                                                        |                                                                                                                                                                                                                                                      |
| MATERIAL                                                                                                              | Q.A.                                                                                                                           |                                                                                                                                                                                   |                                                                                                                                                                                                        |                                                                                                                                                                                                        |                                                                                                                                                                                                                                                      |
| BRASS                                                                                                                 | COMMENTS:                                                                                                                      |                                                                                                                                                                                   |                                                                                                                                                                                                        | 7                                                                                                                                                                                                      |                                                                                                                                                                                                                                                      |
| SEE NOTE 1                                                                                                            |                                                                                                                                |                                                                                                                                                                                   |                                                                                                                                                                                                        | SIZE DWG. NO.                                                                                                                                                                                          | ٧.                                                                                                                                                                                                                                                   |
| DRAWING IS NOT TO SCALE                                                                                               |                                                                                                                                |                                                                                                                                                                                   |                                                                                                                                                                                                        |                                                                                                                                                                                                        | 1                                                                                                                                                                                                                                                    |
|                                                                                                                       | TOLERANCES: FRACTIONAL±1/32 ANGULAR: ±3 Deg TWO PLACE DECIMAL ±.01 THREE PLACE DECIMAL ±.005  MATERIAL BRASS FINISH SEE NOTE 1 | TOLERANCES: FRACTIONAL±1/32 ANGULAR: ±3 Deg TWO PLACE DECIMAL ±.01 THREE PLACE DECIMAL ±.005  MATERIAL BRASS FINISH SEE NOTE 1  DRAWN CHECKED ENG APPR. MFG APPR.  G.A. COMMENTS: | DIMENSIONS ARE IN INCHES TOLERANCES: FRACTIONAL ± 1/32 ANGULAR: ±3 Deg TWO PLACE DECIMAL ±.01 THREE PLACE DECIMAL ±.005 MATERIAL BRASS FINISH SEE NOTE 1  DRAWN CHECKED ENG APPR. MFG APPR.  COMMENTS: | DIMENSIONS ARE IN INCHES TOLERANCES: FRACTIONAL ± 1/32 ANGULAR: ±3 Deg TWO PLACE DECIMAL ±.01 THREE PLACE DECIMAL ±.005 MATERIAL BRASS FINISH SEE NOTE 1  DRAWN CHECKED ENG APPR. MFG APPR.  COMMENTS: | DIMENSIONS ARE IN INCHES TOLERANCES: FRACTIONAL±1/32 ANGULAR: ±3 Deg TWO PLACE DECIMAL ±.010 THREE PLACE DECIMAL ±.005 MATERIAL BRASS FRISH SEE NOTE 1  DRAWN SEASTROM MFG SEASTROM MFG SEASTROM MFG SOLDER LUG  SOLDER LUG  SIZE DWG. NO. A 5441-24 |