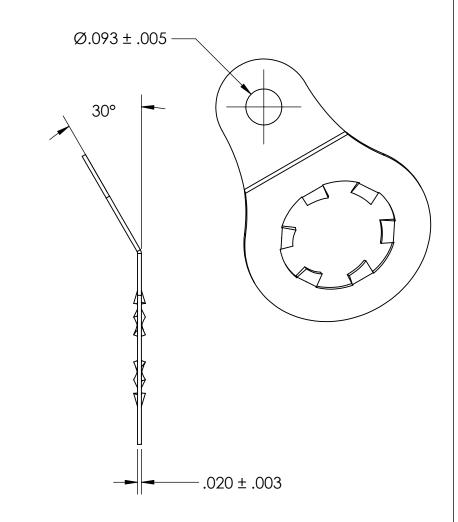

## NOTES:

1. BRIGHT TIN PLATE PER ASTM B545, CLASS B

2. FORMED

3. SCREW SIZE: 1/4

4. DIMENSIONS APPLY PRIOR TO PLATING.

PROPRIETARY AND CONFIDENTIAL

THE INFORMATION CONTAINED IN THIS DRAWING IS THE SOLE PROPERTY OF SEASTROM MANUFACTURING. ANY REPRODUCTION IN PART OR AS A WHOLE WITHOUT THE WRITTEN PERMISSION OF SEASTROM MANUFACTURING IS PROHIBITED.

| DIMENSIONS ARE IN INCHES TOLERANCES: FRACTIONAL±1/32 ANGULAR: ±3 Deg TWO PLACE DECIMAL ±.01 THREE PLACE DECIMAL ±.005 | DRAWN                                                                                                                          | NAME                                                                                                                                                                              | DATE                                                                                                                                                                                                   | SEASTROM MFG                                                                                                                                                                                           |                                                                                                                                                                                                                                                      |
|-----------------------------------------------------------------------------------------------------------------------|--------------------------------------------------------------------------------------------------------------------------------|-----------------------------------------------------------------------------------------------------------------------------------------------------------------------------------|--------------------------------------------------------------------------------------------------------------------------------------------------------------------------------------------------------|--------------------------------------------------------------------------------------------------------------------------------------------------------------------------------------------------------|------------------------------------------------------------------------------------------------------------------------------------------------------------------------------------------------------------------------------------------------------|
|                                                                                                                       | CHECKED                                                                                                                        |                                                                                                                                                                                   |                                                                                                                                                                                                        | SOLDER LUG                                                                                                                                                                                             |                                                                                                                                                                                                                                                      |
|                                                                                                                       | ENG APPR.                                                                                                                      |                                                                                                                                                                                   |                                                                                                                                                                                                        |                                                                                                                                                                                                        |                                                                                                                                                                                                                                                      |
|                                                                                                                       | MFG APPR.                                                                                                                      |                                                                                                                                                                                   |                                                                                                                                                                                                        |                                                                                                                                                                                                        |                                                                                                                                                                                                                                                      |
| MATERIAL                                                                                                              | Q.A.                                                                                                                           |                                                                                                                                                                                   |                                                                                                                                                                                                        |                                                                                                                                                                                                        |                                                                                                                                                                                                                                                      |
| BRASS                                                                                                                 | COMMENTS:                                                                                                                      |                                                                                                                                                                                   |                                                                                                                                                                                                        | 7                                                                                                                                                                                                      |                                                                                                                                                                                                                                                      |
| SEE NOTE 1                                                                                                            |                                                                                                                                |                                                                                                                                                                                   |                                                                                                                                                                                                        | SIZE DWG. NO.                                                                                                                                                                                          | ٧.                                                                                                                                                                                                                                                   |
| DRAWING IS NOT TO SCALE                                                                                               |                                                                                                                                |                                                                                                                                                                                   |                                                                                                                                                                                                        |                                                                                                                                                                                                        | 1                                                                                                                                                                                                                                                    |
|                                                                                                                       | TOLERANCES: FRACTIONAL±1/32 ANGULAR: ±3 Deg TWO PLACE DECIMAL ±.01 THREE PLACE DECIMAL ±.005  MATERIAL BRASS FINISH SEE NOTE 1 | TOLERANCES: FRACTIONAL±1/32 ANGULAR: ±3 Deg TWO PLACE DECIMAL ±.01 THREE PLACE DECIMAL ±.005  MATERIAL BRASS FINISH SEE NOTE 1  DRAWN CHECKED ENG APPR. MFG APPR.  G.A. COMMENTS: | DIMENSIONS ARE IN INCHES TOLERANCES: FRACTIONAL ± 1/32 ANGULAR: ±3 Deg TWO PLACE DECIMAL ±.01 THREE PLACE DECIMAL ±.005 MATERIAL BRASS FINISH SEE NOTE 1  DRAWN CHECKED ENG APPR. MFG APPR.  COMMENTS: | DIMENSIONS ARE IN INCHES TOLERANCES: FRACTIONAL ± 1/32 ANGULAR: ±3 Deg TWO PLACE DECIMAL ±.01 THREE PLACE DECIMAL ±.005 MATERIAL BRASS FINISH SEE NOTE 1  DRAWN CHECKED ENG APPR. MFG APPR.  COMMENTS: | DIMENSIONS ARE IN INCHES TOLERANCES: FRACTIONAL±1/32 ANGULAR: ±3 Deg TWO PLACE DECIMAL ±.010 THREE PLACE DECIMAL ±.005 MATERIAL BRASS FRISH SEE NOTE 1  DRAWN SEASTROM MFG SEASTROM MFG SEASTROM MFG SOLDER LUG  SOLDER LUG  SIZE DWG. NO. A 5441-24 |