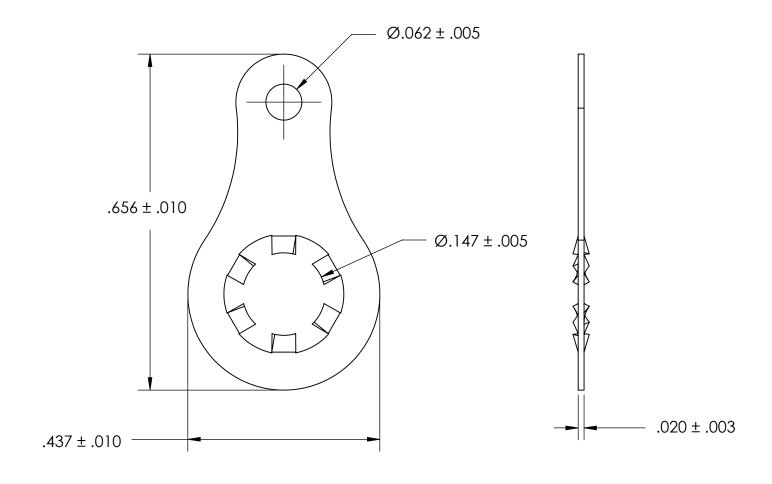

## NOTES:

1. BRIGHT TIN PLATE PER ASTM B545, CLASS B

2. FLAT

3. SCREW SIZE: 6

4. DIMENSIONS APPLY PRIOR TO PLATING.

| DIMENSIONS ARE IN INCHES TOLERANCES: FRACTIONAL±1/32 ANGULAR: MACH±1/2 Deg TWO PLACE DECIMAL ±.01 THREE PLACE DECIMAL ±.005 |           | NAME | DATE |              |          |      |
|-----------------------------------------------------------------------------------------------------------------------------|-----------|------|------|--------------|----------|------|
|                                                                                                                             | DRAWN     |      |      | SEASTROM MFG |          |      |
|                                                                                                                             | CHECKED   |      |      |              |          |      |
|                                                                                                                             | ENG APPR. |      |      | SOLDER LUG   |          |      |
|                                                                                                                             | MFG APPR. |      |      |              |          |      |
| MATERIAL                                                                                                                    | Q.A.      |      |      |              |          |      |
| BRASS                                                                                                                       | COMMENTS: |      |      |              |          |      |
| SEE NOTE 1                                                                                                                  |           |      |      |              | DWG. NO. | REV. |
| DRAWING IS NOT TO SCALE                                                                                                     |           |      |      | Α            | 5441-2   | -    |
|                                                                                                                             |           |      |      |              |          |      |