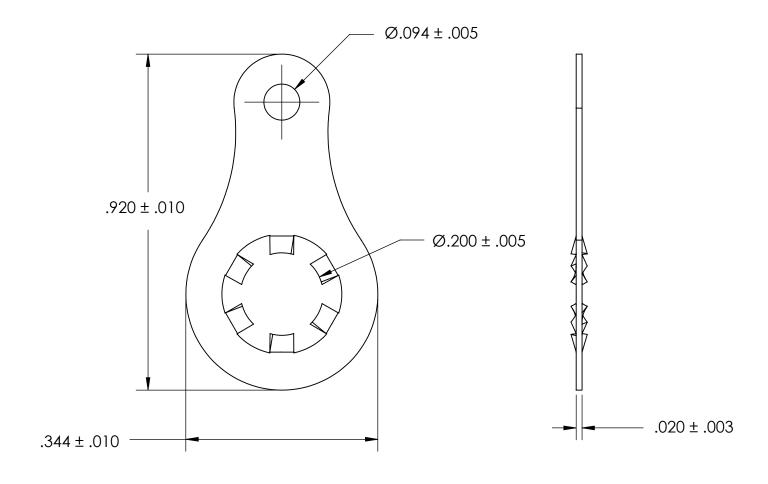

## NOTES:

1. BRIGHT TIN PLATE PER ASTM B545, CLASS B

2. FLAT

3. SCREW SIZE: 10

4. DIMENSIONS APPLY PRIOR TO PLATING.

PROPRIETARY AND CONFIDENTIAL

THE INFORMATION CONTAINED IN THIS DRAWING IS THE SOLE PROPERTY OF SEASTROM MANUFACTURING. ANY REPRODUCTION IN PART OR AS A WHOLE WITHOUT THE WRITTEN PERMISSION OF SEASTROM MANUFACTURING IS PROHIBITED.

| DIMENSIONS ARE IN INCHES TOLERANCES: FRACTIONAL±1/32 ANGULAR: MACH±1/2 Deg TWO PLACE DECIMAL ±.01 THREE PLACE DECIMAL ±.005 |           | NAME | DATE |              |                                               |      |
|-----------------------------------------------------------------------------------------------------------------------------|-----------|------|------|--------------|-----------------------------------------------|------|
|                                                                                                                             | DRAWN     |      |      | SEASTROM MFG |                                               |      |
|                                                                                                                             | CHECKED   |      |      |              |                                               |      |
|                                                                                                                             | ENG APPR. |      |      | SOLDER LUG   |                                               |      |
|                                                                                                                             | MFG APPR. |      |      |              |                                               |      |
| MATERIAL                                                                                                                    | Q.A.      |      |      | 1            |                                               |      |
| BRASS                                                                                                                       | COMMENTS: |      |      | İ            |                                               |      |
| SEE NOTE 1                                                                                                                  |           |      |      |              | DWG. NO.                                      | REV. |
| DRAWING IS NOT TO SCALE                                                                                                     |           |      | Α    | 5441-19      | <u>  -                                   </u> |      |
|                                                                                                                             | 1         |      |      | 1            | ISHEET 1 (                                    | OF 1 |