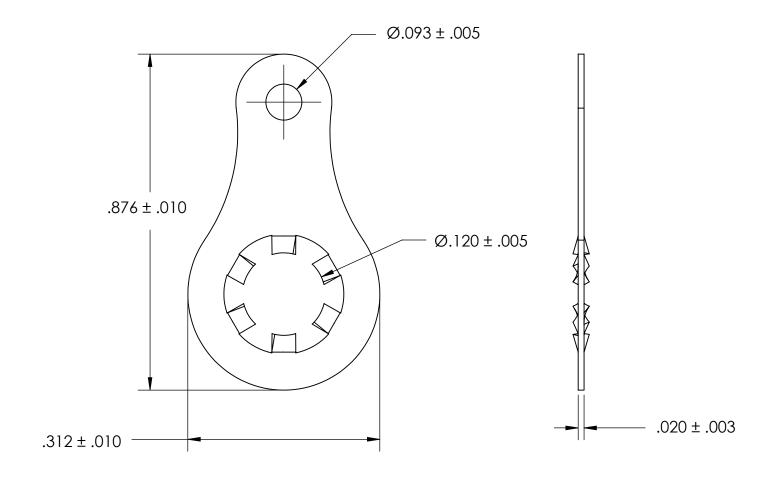

## NOTES:

1. BRIGHT TIN PLATE PER ASTM B545, CLASS B

2. FLAT

3. SCREW SIZE: 4

4. DIMENSIONS APPLY PRIOR TO PLATING.

| DIMENSIONS ARE IN INCHES TOLERANCES: FRACTIONAL±1/32 ANGULAR: MACH±1/2 Deg TWO PLACE DECIMAL ±.01 THREE PLACE DECIMAL ±.005 | DRAWN     | NAME | DATE | SEASTROM MFG |          |      |
|-----------------------------------------------------------------------------------------------------------------------------|-----------|------|------|--------------|----------|------|
|                                                                                                                             | CHECKED   |      |      |              |          |      |
|                                                                                                                             | ENG APPR. |      |      | SOLDER LUG   |          |      |
|                                                                                                                             | MFG APPR. |      |      |              |          |      |
| MATERIAL                                                                                                                    | Q.A.      |      |      | 1            |          |      |
| BRASS                                                                                                                       | COMMENTS: |      |      | 1            |          |      |
| SEE NOTE 1                                                                                                                  |           |      |      |              | DWG. NO. | REV. |
| DRAWING IS NOT TO SCALE                                                                                                     |           |      |      | Α            | 5441-12  | )F 1 |