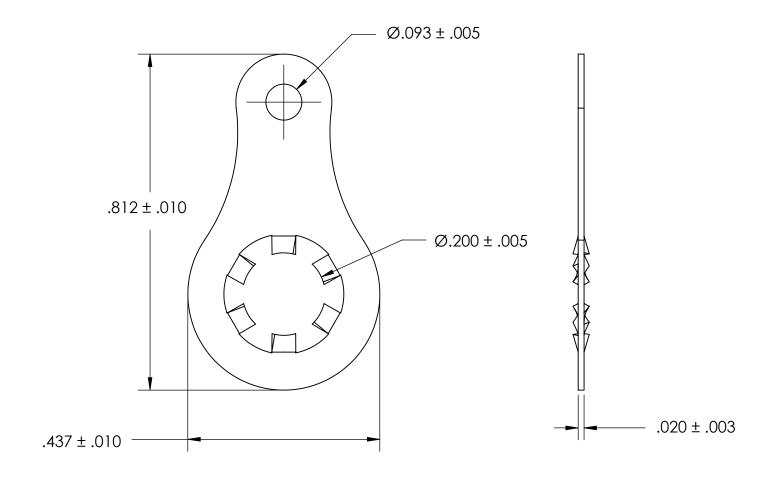

## NOTES:

1. BRIGHT TIN PLATE PER ASTM B545, CLASS B

2. FLAT

3. SCREW SIZE: 10

4. DIMENSIONS APPLY PRIOR TO PLATING.

| DIMENSIONS ARE IN INCHES TOLERANCES: FRACTIONAL±1/32 ANGULAR: MACH±1/2 Deg TWO PLACE DECIMAL ±.01 THREE PLACE DECIMAL ±.005 |           | NAME | DATE |              | SEASTROM MFG |              |
|-----------------------------------------------------------------------------------------------------------------------------|-----------|------|------|--------------|--------------|--------------|
|                                                                                                                             | DRAWN     |      |      | SEASIROM MIG |              |              |
|                                                                                                                             | CHECKED   |      |      |              |              |              |
|                                                                                                                             | ENG APPR. |      |      | SOLDER LUG   |              |              |
|                                                                                                                             | MFG APPR. |      |      |              |              |              |
| MATERIAL                                                                                                                    | Q.A.      |      |      | 1            |              |              |
| BRASS                                                                                                                       | COMMENTS: |      | 1    |              |              |              |
| SEE NOTE 1                                                                                                                  |           |      |      |              | DWG. NO.     | REV.         |
| DRAWING IS NOT TO SCALE                                                                                                     |           |      |      | Α            | 5441-10      | <del>-</del> |