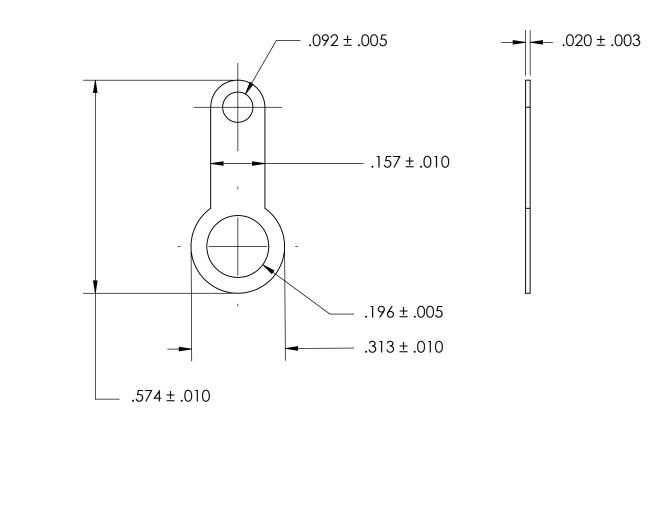

NOTES 1. TIN-LEAD DIP PER MIL-DTL-14072, M258. MUST CERT SOLDERABILITY TO MIL-STD-202, M208 - REFLOW ALLOWED, IF REQUIRED

| 2. SCREW SIZE: 10<br>3. DIMENSIONS APPLY PRIOR TO PLATING. |                                                                | DIMENSIONS ARE IN INCHES<br>TOLERANCES:<br>FRACTIONAL±1/32<br>ANGULAR: MACH±1/2 Deg<br>TWO PLACE DECIMAL ±.01 | DRAWN                | NAME | DATE | SEASTROM MFG           |
|------------------------------------------------------------|----------------------------------------------------------------|---------------------------------------------------------------------------------------------------------------|----------------------|------|------|------------------------|
|                                                            |                                                                |                                                                                                               | CHECKED<br>ENG APPR. |      |      |                        |
|                                                            | DRAWING IS THE SOLE PROPERTY OF<br>SEASTROM MANUFACTURING. ANY | THREE PLACE DECIMAL ±.005                                                                                     | MFG APPR.            |      |      | SOLDER LUG             |
|                                                            |                                                                | BRASS, HALF HARD                                                                                              | Q.A.                 |      |      |                        |
|                                                            |                                                                |                                                                                                               | COMMENTS:            |      |      |                        |
|                                                            |                                                                | finish<br>SEE NOTE 1                                                                                          |                      |      |      | SIZE DWG. NO. REV.     |
|                                                            |                                                                | DRAWING IS NOT TO SCALE                                                                                       | -                    |      |      | <b>A</b> 5413-84-TL2 - |
|                                                            |                                                                |                                                                                                               |                      |      |      | SHEET 1 OF 1           |