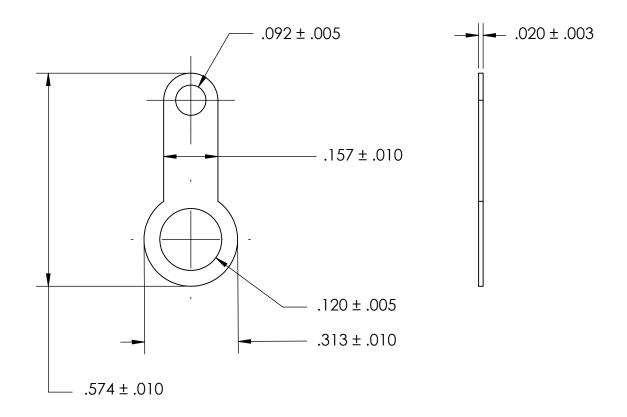

- NOTES 1. BRIGHT TIN PLATE PER ASTM B545, CLASS B
- 2. SCREW SIZE: 4
- 3. DIMENSIONS APPLY PRIOR TO PLATING.

| PROPRIETARY AND CONFIDENTIAL       |
|------------------------------------|
| THE INFORMATION CONTAINED IN THIS  |
| DRAWING IS THE SOLE PROPERTY OF    |
| SEASTROM MANUFACTURING. ANY        |
| REPRODUCTION IN PART OR AS A WHOLE |
| WITHOUT THE WRITTEN PERMISSION OF  |
| SEASTROM MANUFACTURING IS          |
| PROHIBITED.                        |

|                         | DIMENSIONS ARE IN INCHES TOLERANCES: FRACTIONAL±1/32 ANGULAR: MACH±1/2 Deg TWO PLACE DECIMAL ±.01 THREE PLACE DECIMAL ±.005 | DRAWN     | NAME | DATE | SEASTROM MFG |           |      |
|-------------------------|-----------------------------------------------------------------------------------------------------------------------------|-----------|------|------|--------------|-----------|------|
|                         |                                                                                                                             | CHECKED   |      |      | SOLDER LUG   |           |      |
|                         |                                                                                                                             | ENG APPR. |      |      |              |           |      |
|                         |                                                                                                                             | MFG APPR. |      |      | SOLDER LUG   |           |      |
| İ                       | MATERIAL                                                                                                                    | Q.A.      |      |      |              |           |      |
|                         | BRASS, HALF HARD                                                                                                            | COMMENTS: |      |      |              |           |      |
|                         | FINISH                                                                                                                      |           |      |      | SIZE         | DWG. NO.  | RFV. |
| ŀ                       | SEE NOTE 1                                                                                                                  |           |      |      | A            | 5413-81   | _    |
| DRAWING IS NOT TO SCALE |                                                                                                                             |           |      |      |              | SHEET 1 C | )F 1 |