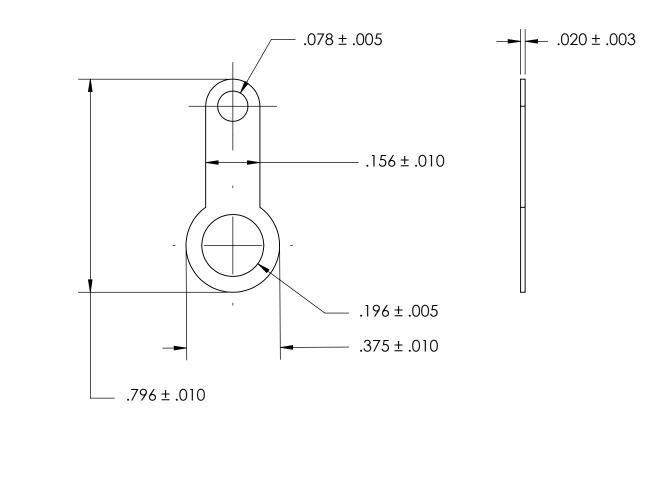

NOTES 1. TIN-LEAD DIP PER MIL-DTL-14072, M258. MUST CERT SOLDERABILITY TO MIL-STD-202, M208 - REFLOW ALLOWED, IF REQUIRED

| 2. SCREW SIZE: 10                     |                                                                                                      | DIMENSIONS ARE IN INCHES<br>TOLERANCES:                            | DRAWN                | NAME | DATE | SEASTROM MFG                            |
|---------------------------------------|------------------------------------------------------------------------------------------------------|--------------------------------------------------------------------|----------------------|------|------|-----------------------------------------|
| 3. DIMENSIONS APPLY PRIOR TO PLATING. |                                                                                                      | FRACTIONAL±1/32<br>ANGULAR: MACH±1/2 Deg<br>TWO PLACE DECIMAL ±.01 | CHECKED<br>ENG APPR. |      |      |                                         |
|                                       | DRAWING IS THE SOLE PROPERTY OF<br>SEASTROM MANUFACTURING. ANY<br>REPRODUCTION IN PART OR AS A WHOLE | THREE PLACE DECIMAL ±.005                                          | MFG APPR.            |      |      | SOLDER LUG                              |
|                                       |                                                                                                      | BRASS, HALF HARD                                                   | Q.A.                 |      |      |                                         |
|                                       |                                                                                                      |                                                                    | COMMENTS:            |      |      |                                         |
|                                       |                                                                                                      | see note 1                                                         |                      |      |      | SIZE DWG. NO.<br><b>A</b> 5413-63-TL2 - |
|                                       |                                                                                                      | DRAWING IS NOT TO SCALE                                            |                      |      |      | SHEET 1 OF 1                            |