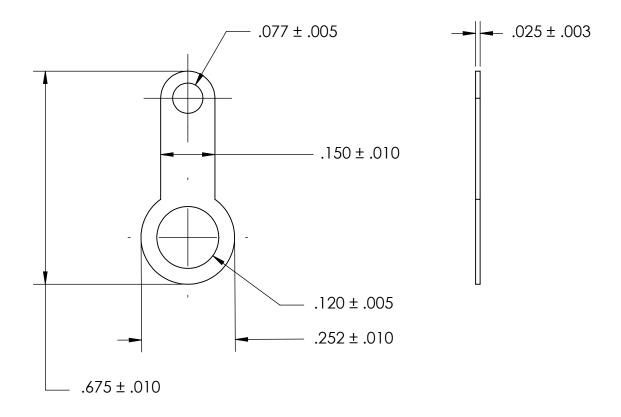

- NOTES 1. BRIGHT TIN PLATE PER ASTM B545, CLASS B
- 2. SCREW SIZE: 4
- 3. DIMENSIONS APPLY PRIOR TO PLATING.

| PROPRIETARY AND CONFIDENTIAL       |
|------------------------------------|
| THE INFORMATION CONTAINED IN THIS  |
| DRAWING IS THE SOLE PROPERTY OF    |
| SEASTROM MANUFACTURING. ANY        |
| REPRODUCTION IN PART OR AS A WHOLE |
| WITHOUT THE WRITTEN PERMISSION OF  |
| SEASTROM MANUFACTURING IS          |
| PROHIBITED.                        |

|   | DIMENSIONS ARE IN INCHES TOLERANCES: FRACTIONAL±1/32 ANGULAR: MACH±1/2 Deg TWO PLACE DECIMAL ±.01 THREE PLACE DECIMAL ±.005 | DRAWN     | NAME | DATE | SEASTROM MFG |      |
|---|-----------------------------------------------------------------------------------------------------------------------------|-----------|------|------|--------------|------|
|   |                                                                                                                             | CHECKED   |      |      | SOLDER LUG   |      |
|   |                                                                                                                             | ENG APPR. |      |      |              |      |
|   |                                                                                                                             | MFG APPR. |      |      | SOLDER LUG   |      |
|   | MATERIAL                                                                                                                    | Q.A.      |      |      |              |      |
|   | BRASS, HALF HARD                                                                                                            | COMMENTS: |      |      |              |      |
| Ξ | SEE NOTE 1                                                                                                                  |           |      |      |              | REV. |
|   | DRAWING IS NOT TO SCALE                                                                                                     |           |      |      | A 5413-61    | -    |
|   |                                                                                                                             | 1         |      |      | SHEET 1 O    | F 1  |