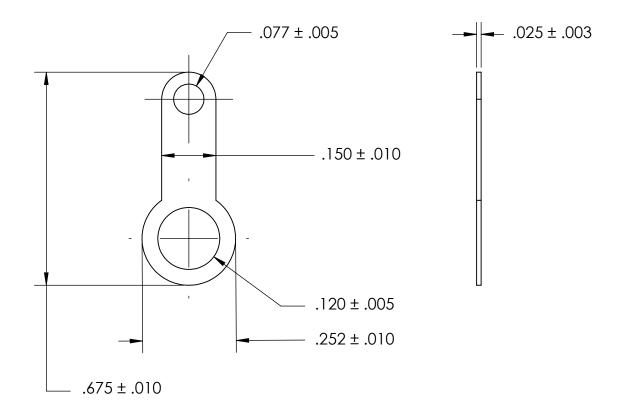

- NOTES 1. SILVER PLATE PER ASTM B700 TYPE 1 GRADE A CLASS S, 2.5 $\mu$ m TH w/NICKEL UNDERPLATE
- 2. SCREW SIZE: 4
- 3. DIMENSIONS APPLY PRIOR TO PLATING.

| PROPRIETARY AND CONFIDENTIAL                                |
|-------------------------------------------------------------|
| THE INFORMATION CONTAINED IN THIS                           |
| DRAWING IS THE SOLE PROPERTY OF SEASTROM MANUFACTURING. ANY |
| REPRODUCTION IN PART OR AS A WHOLE                          |
| WITHOUT THE WRITTEN PERMISSION OF                           |
| SEASTROM MANUFACTURING IS PROHIBITED.                       |

| DIMENSIONS ARE IN INCHES TOLERANCES: FRACTIONAL±1/32 ANGULAR: MACH±1/2 Deg TWO PLACE DECIMAL ±.01 THREE PLACE DECIMAL ±.005 | DRAWN     | NAME | DATE | SEASTROM MFG |          |      |
|-----------------------------------------------------------------------------------------------------------------------------|-----------|------|------|--------------|----------|------|
|                                                                                                                             | CHECKED   |      |      | SOLDER LUG   |          |      |
|                                                                                                                             | ENG APPR. |      |      |              |          |      |
|                                                                                                                             | MFG APPR. |      |      | 3OLDER LUG   |          |      |
| MATERIAL                                                                                                                    | Q.A.      |      |      |              |          |      |
| BRASS, HALF HARD                                                                                                            | COMMENTS: |      |      | 1            |          |      |
| SEE NOTE 1                                                                                                                  |           |      |      |              | DWG. NO. | REV. |
| DRAWING IS NOT TO SCALE                                                                                                     |           |      | A    | 5413-61-S    | <u> </u> |      |
|                                                                                                                             |           |      |      |              | SHEET 1  | OF 1 |