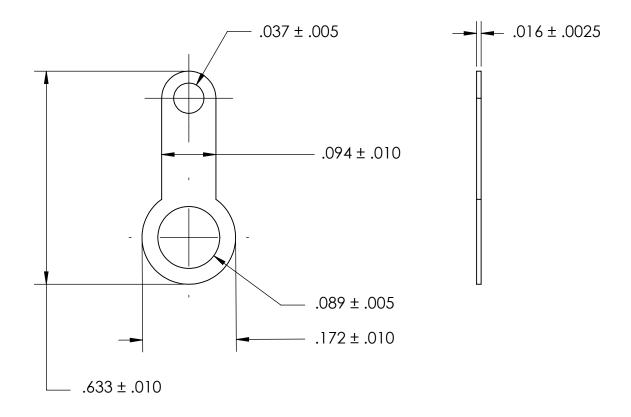

- NOTES 1. BRIGHT TIN PLATE PER ASTM B545, CLASS B
- 2. SCREW SIZE: 2
- 3. DIMENSIONS APPLY PRIOR TO PLATING.

| PROPRIETARY AND CONFIDENTIAL       |
|------------------------------------|
| THE INFORMATION CONTAINED IN THIS  |
| DRAWING IS THE SOLE PROPERTY OF    |
| SEASTROM MANUFACTURING. ANY        |
| REPRODUCTION IN PART OR AS A WHOLE |
| WITHOUT THE WRITTEN PERMISSION OF  |
| SEASTROM MANUFACTURING IS          |
| PROHIBITED.                        |

|  | DIMENSIONS ARE IN INCHES TOLERANCES: FRACTIONAL±1/32 ANGULAR: MACH±1/2 Deg TWO PLACE DECIMAL ±.01 | DRAWN     | NAME | DATE | SEASTROM MFG  |             |
|--|---------------------------------------------------------------------------------------------------|-----------|------|------|---------------|-------------|
|  |                                                                                                   | CHECKED   |      |      | SOLDER LUG    |             |
|  |                                                                                                   | ENG APPR. |      |      |               |             |
|  | THREE PLACE DECIMAL ±.005                                                                         | MFG APPR. |      |      |               |             |
|  | BRASS, HALF HARD                                                                                  | Q.A.      |      |      |               |             |
|  |                                                                                                   | COMMENTS: |      |      |               |             |
|  | SEE NOTE 1                                                                                        |           |      |      | SIZE DWG. NO. | REV.        |
|  | DRAWING IS NOT TO SCALE                                                                           |           |      |      | A 5413-60     | <u> </u>    |
|  |                                                                                                   |           |      |      | S⊢            | HEET 1 OF 1 |