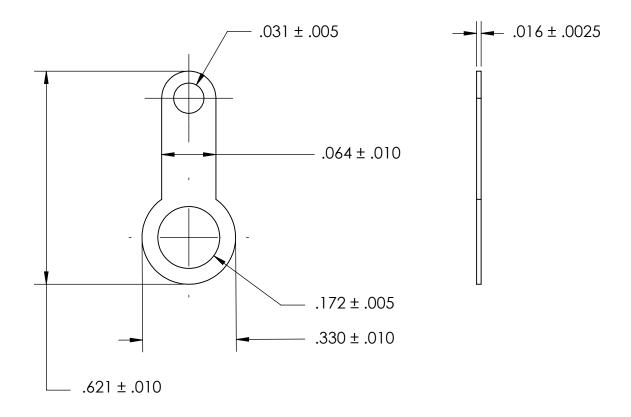

- NOTES 1. BRIGHT TIN PLATE PER ASTM B545, CLASS B
- 2. SCREW SIZE: 8
- 3. DIMENSIONS APPLY PRIOR TO PLATING.

| PROPRIETARY AND CONFIDENTIAL       |
|------------------------------------|
| THE INFORMATION CONTAINED IN THIS  |
| DRAWING IS THE SOLE PROPERTY OF    |
| SEASTROM MANUFACTURING. ANY        |
| REPRODUCTION IN PART OR AS A WHOLE |
| WITHOUT THE WRITTEN PERMISSION OF  |
| SEASTROM MANUFACTURING IS          |
| PROHIBITED.                        |

|   | DIMENSIONS ARE IN INCHES TOLERANCES: FRACTIONAL±1/32 ANGULAR: MACH±1/2 Deg TWO PLACE DECIMAL ±.01 THREE PLACE DECIMAL ±.005 | DRAWN     | NAME | DATE | SEASTROM MFG  SOLDER LUG |             |    |
|---|-----------------------------------------------------------------------------------------------------------------------------|-----------|------|------|--------------------------|-------------|----|
|   |                                                                                                                             | CHECKED   |      |      |                          |             |    |
|   |                                                                                                                             | ENG APPR. |      |      |                          |             |    |
|   |                                                                                                                             | MFG APPR. |      |      | 3OLDER LUG               |             |    |
| İ | MATERIAL                                                                                                                    | Q.A.      |      |      |                          |             |    |
| ļ | BRASS, HALF HARD                                                                                                            | COMMENTS: |      |      |                          |             |    |
|   | FINISH<br>SEE NOTE 1                                                                                                        |           |      |      | SIZE                     | DWG. NO. RE | V. |
|   | DRAWING IS NOT TO SCALE                                                                                                     |           |      |      | ^                        | 5413-59   - | 1  |