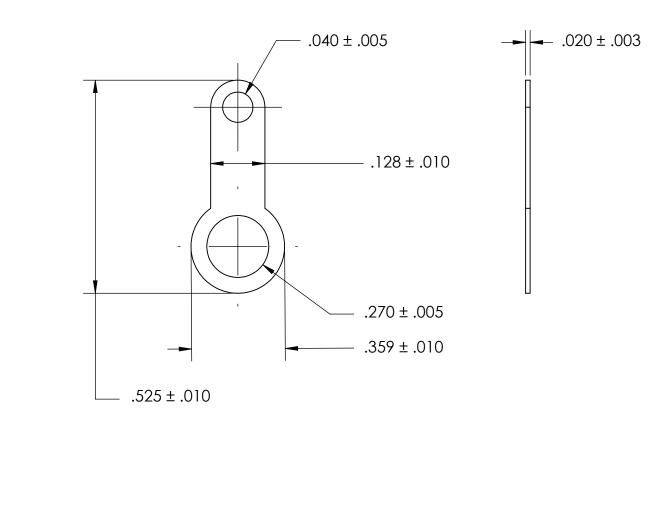

NOTES 1. TIN-LEAD DIP PER MIL-DTL-14072, M258. MUST CERT SOLDERABILITY TO MIL-STD-202, M208 - REFLOW ALLOWED, IF REQUIRED

| 2. SCREW SIZE: 1/4<br>3. DIMENSIONS APPLY PRIOR TO PLATING. |                                                                | DIMENSIONS ARE IN INCHES<br>TOLERANCES:<br>FRACTIONAL±1/32<br>ANGULAR: MACH±1/2 Deg<br>TWO PLACE DECIMAL ±.01 | DRAWN                | NAME | DATE | SEASTROM MFG      |
|-------------------------------------------------------------|----------------------------------------------------------------|---------------------------------------------------------------------------------------------------------------|----------------------|------|------|-------------------|
|                                                             |                                                                |                                                                                                               | CHECKED<br>ENG APPR. |      |      |                   |
|                                                             | PROPRIETARY AND CONFIDENTIAL                                   | THREE PLACE DECIMAL ±.005                                                                                     | MFG APPR.            |      |      | SOLDER LUG        |
|                                                             | DRAWING IS THE SOLE PROPERTY OF<br>SEASTROM MANUFACTURING. ANY | BRASS, HALF HARD                                                                                              | Q.A.                 |      |      |                   |
|                                                             |                                                                |                                                                                                               | COMMENTS:            |      |      |                   |
|                                                             |                                                                | SEE NOTE 1                                                                                                    |                      |      |      | SIZE DWG. NO. REV |
|                                                             |                                                                | DRAWING IS NOT TO SCALE                                                                                       |                      |      |      | SHEET 1 OF 1      |