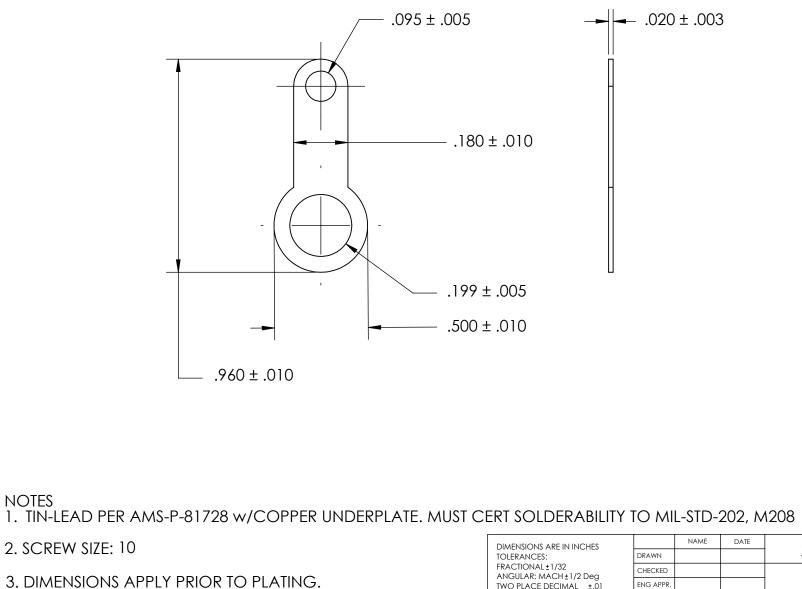

| DIMENSIONS ARE IN INCHES<br>TOLERANCES:<br>FRACTIONAL±1/32<br>ANGULAR: MACH±1/2 Deg<br>TWO PLACE DECIMAL ±.01<br>THREE PLACE DECIMAL ±.005 |           | NAME | DAIE |                    |  |
|--------------------------------------------------------------------------------------------------------------------------------------------|-----------|------|------|--------------------|--|
|                                                                                                                                            | DRAWN     |      |      | SEASTROM MFG       |  |
|                                                                                                                                            | CHECKED   |      |      | SOLDER LUG         |  |
|                                                                                                                                            | ENG APPR. |      |      |                    |  |
|                                                                                                                                            | MFG APPR. |      |      |                    |  |
| BRASS, HALF HARD                                                                                                                           | Q.A.      |      |      |                    |  |
|                                                                                                                                            | COMMENTS: |      |      |                    |  |
| inish<br>SEE NOTE 1                                                                                                                        |           |      |      | SIZE DWG. NO. REV. |  |
| DRAWING IS NOT TO SCALE                                                                                                                    |           |      |      | A 5413-42-TL1 -    |  |
|                                                                                                                                            |           |      |      | SHEET 1 OF 1       |  |

NOTES

1. TIN-LEAD PER AMS-P-81728 w/COPPER UNDERPLATE. MUST CERT SOLDERABILITY TO MIL-STD-202, M208

PROPRIETARY AND CONFIDENTIAL THE INFORMATION CONTAINED IN THIS

DRAWING IS THE SOLE PROPERTY OF

SEASTROM MANUFACTURING. ANY REPRODUCTION IN PART OR AS A WHOLE

SEASTROM MANUFACTURING IS

PROHIBITED.

WITHOUT THE WRITTEN PERMISSION OF

MATERIAL

FINISH

BRASS, HALF

SEE NOTE 1