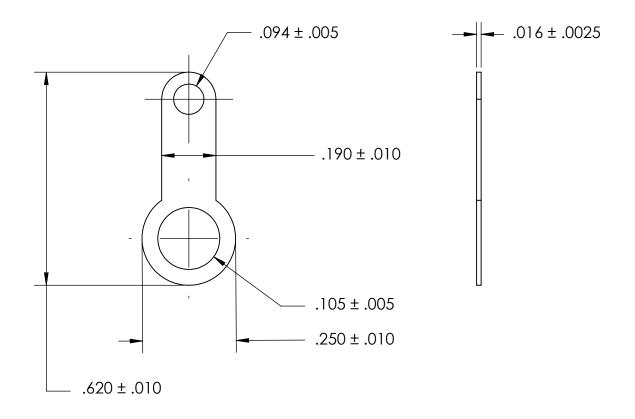

NOTES

1. SILVER PLATE PER ASTM B700 TYPE 1 GRADE A CLASS S, 2.5µm TH w/NICKEL UNDERPLATE

2. SCREW SIZE: 3

3. DIMENSIONS APPLY PRIOR TO PLATING.

| PROPRIETARY AND CONFIDENTIAL       |
|------------------------------------|
| THE INFORMATION CONTAINED IN THIS  |
| DRAWING IS THE SOLE PROPERTY OF    |
| SEASTROM MANUFACTURING. ANY        |
| REPRODUCTION IN PART OR AS A WHOLE |
| WITHOUT THE WRITTEN PERMISSION OF  |
| SEASTROM MANUFACTURING IS          |
| PROHIBITED.                        |
|                                    |

| N                       | DIMENSIONS ARE IN INCHES TOLERANCES: FRACTIONAL±1/32 ANGULAR: MACH±1/2 Deg TWO PLACE DECIMAL ±.01 THREE PLACE DECIMAL ±.005 | DRAWN     | NAME | DATE | SEASTROM MFG |           |                      |
|-------------------------|-----------------------------------------------------------------------------------------------------------------------------|-----------|------|------|--------------|-----------|----------------------|
|                         |                                                                                                                             | CHECKED   |      |      |              |           |                      |
|                         |                                                                                                                             | ENG APPR. |      |      | SOLDER LUG   |           |                      |
|                         |                                                                                                                             | MFG APPR. |      |      |              |           |                      |
|                         | MATERIAL<br>BRASS, HALF HARD                                                                                                | Q.A.      |      |      |              |           |                      |
|                         |                                                                                                                             | COMMENTS: |      |      |              |           |                      |
|                         | FINISH<br>SEE NOTE 1                                                                                                        |           |      |      | SIZE         | DWG. NO.  | REV.                 |
| DRAWING IS NOT TO SCALE |                                                                                                                             |           |      |      | ^            | 5413-27-S | <del>-</del><br>)F 1 |