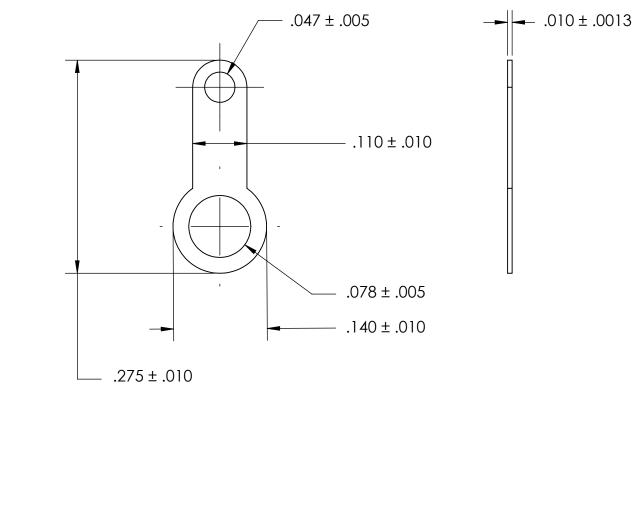

NOTES 1. TIN-LEAD DIP PER MIL-DTL-14072, M258. MUST CERT SOLDERABILITY TO MIL-STD-202, M208 - REFLOW ALLOWED, IF REQUIRED

| 2. SCREW SIZE: 1                      |                                                                                                                                                                           | DIMENSIONS ARE IN INCHES                                                                        |           | NAME | DATE | SEASTROM MFG           |
|---------------------------------------|---------------------------------------------------------------------------------------------------------------------------------------------------------------------------|-------------------------------------------------------------------------------------------------|-----------|------|------|------------------------|
|                                       |                                                                                                                                                                           | TOLERANCES:                                                                                     | DRAWN     |      |      |                        |
|                                       |                                                                                                                                                                           | FRACTIONAL±1/32<br>ANGULAR: MACH±1/2 Deg<br>TWO PLACE DECIMAL ±.01<br>THREE PLACE DECIMAL ±.005 | CHECKED   |      |      |                        |
| 3. DIMENSIONS APPLY PRIOR TO PLATING. |                                                                                                                                                                           |                                                                                                 | ENG APPR. |      |      | SOLDER LUG             |
|                                       | PROPRIETARY AND CONFIDENTIAL<br>THE INFORMATION CONTAINED IN THIS<br>DRAWING IS THE SOLE PROPERTY OF<br>SEASTROM MANUFACTURING. ANY<br>REPRODUCTION IN PART OR AS A WHOLE |                                                                                                 | MFG APPR. |      |      |                        |
|                                       |                                                                                                                                                                           | BRASS, HALF HARD                                                                                | Q.A.      |      |      |                        |
|                                       |                                                                                                                                                                           |                                                                                                 | COMMENTS: |      | 1    | 1                      |
|                                       |                                                                                                                                                                           | FINISH                                                                                          | 1         |      |      |                        |
|                                       | WITHOUT THE WRITTEN PERMISSION OF                                                                                                                                         | SEE NOTE 1                                                                                      |           |      |      | SIZE DWG. NO. REV.     |
|                                       | SEASTROM MANUFACTURING IS PROHIBITED.                                                                                                                                     | DRAWING IS NOT TO SCALE                                                                         | 1         |      |      | <b>A</b> 5413-24-TL2 - |
|                                       |                                                                                                                                                                           |                                                                                                 |           |      |      | SHEET 1 OF 1           |