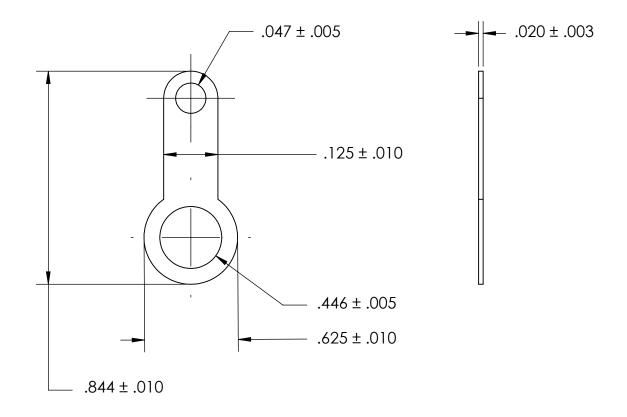

NOTES 1. BRIGHT TIN PLATE PER ASTM B545, CLASS B

2. SCREW SIZE: 7/16

3. DIMENSIONS APPLY PRIOR TO PLATING.

| PROPRIETARY AND CONFIDENTIAL       |   |
|------------------------------------|---|
| THE INFORMATION CONTAINED IN THIS  |   |
| DRAWING IS THE SOLE PROPERTY OF    |   |
| SEASTROM MANUFACTURING. ANY        |   |
| REPRODUCTION IN PART OR AS A WHOLE | Ē |
| WITHOUT THE WRITTEN PERMISSION OF  |   |
| SEASTROM MANUFACTURING IS          |   |
| PROHIBITED.                        |   |

| DIMENSIONS ARE IN INCHES TOLERANCES: FRACTIONAL±1/32 ANGULAR: MACH±1/2 Deg TWO PLACE DECIMAL ±.01 | DIMENSIONS ARE IN INCHES  |           | NAME | DATE          | CEACTDONA NAEC |    |
|---------------------------------------------------------------------------------------------------|---------------------------|-----------|------|---------------|----------------|----|
|                                                                                                   | DRAWN                     |           |      | SEASTROM MFG  |                |    |
|                                                                                                   | CHECKED                   |           |      | SOLDER LUG    |                |    |
|                                                                                                   | ENG APPR.                 |           |      |               |                |    |
|                                                                                                   | THREE PLACE DECIMAL ±.005 | MFG APPR. |      |               | 3OLDER LUG     |    |
| MATERIAL<br>BRASS, HALF HARD                                                                      |                           | Q.A.      |      |               |                |    |
|                                                                                                   | COMMENTS:                 |           |      |               |                |    |
|                                                                                                   | FINISH SEE NOTE 1         |           |      |               | SIZE DWG. NO.  | V. |
| DRAWING IS NOT TO SCALE                                                                           | DRAWING IS NOT TO SCALE   |           |      |               | A 5413-13 -    |    |
|                                                                                                   |                           |           |      | LSHEFT 1 OF 1 | 1              |    |