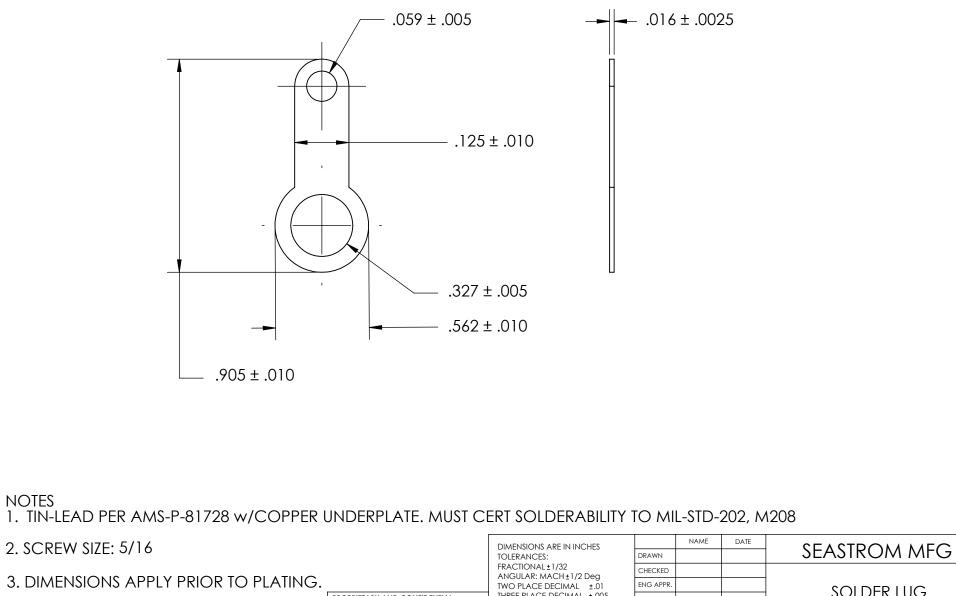

|  |                                                                                                                                                                                                                            | ANGULAR: MACH ± 1/2 Deg<br>TWO PLACE DECIMAL ±.01<br>THREE PLACE DECIMAL ±.005 | CHECKED   |  |                  |   |
|--|----------------------------------------------------------------------------------------------------------------------------------------------------------------------------------------------------------------------------|--------------------------------------------------------------------------------|-----------|--|------------------|---|
|  |                                                                                                                                                                                                                            |                                                                                | ENG APPR. |  | SOLDER LUG       |   |
|  | PROPRIETARY AND CONFIDENTIAL                                                                                                                                                                                               |                                                                                | MFG APPR. |  |                  |   |
|  | THE INFORMATION CONTAINED IN THIS<br>DRAWING IS THE SOLE PROPERTY OF<br>SEASTROM MANUFACTURING. ANY<br>REPRODUCTION IN PART OR AS A WHOLE<br>WITHOUT THE WRITTEN PERMISSION OF<br>SEASTROM MANUFACTURING IS<br>PROHIBITED. | BRASS, HALF HARD                                                               | Q.A.      |  |                  |   |
|  |                                                                                                                                                                                                                            |                                                                                | COMMENTS: |  |                  |   |
|  |                                                                                                                                                                                                                            | finish<br>SEE NOTE 1                                                           |           |  |                  | - |
|  |                                                                                                                                                                                                                            | DRAWING IS NOT TO SCALE                                                        |           |  | A 5413-120-TL1 - | { |