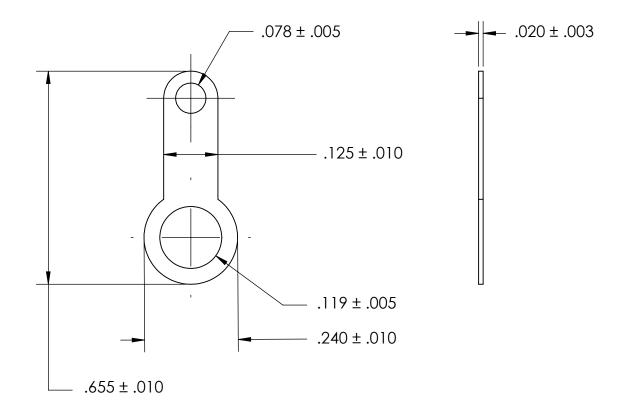

- NOTES 1. BRIGHT TIN PLATE PER ASTM B545, CLASS B
- 2. SCREW SIZE: 4
- 3. DIMENSIONS APPLY PRIOR TO PLATING.

| PROPRIETARY AND CONFIDENTIAL       |
|------------------------------------|
| THE INFORMATION CONTAINED IN THIS  |
| DRAWING IS THE SOLE PROPERTY OF    |
| SEASTROM MANUFACTURING. ANY        |
| REPRODUCTION IN PART OR AS A WHOLE |
| WITHOUT THE WRITTEN PERMISSION OF  |
| SEASTROM MANUFACTURING IS          |
| PROHIBITED.                        |

|   | DIMENSIONS ARE IN INCHES TOLERANCES: FRACTIONAL±1/32 ANGULAR: MACH±1/2 Deg TWO PLACE DECIMAL ±.01 |           | NAME | DATE | SEASTROM MFG   |
|---|---------------------------------------------------------------------------------------------------|-----------|------|------|----------------|
|   |                                                                                                   | DRAWN     |      |      |                |
|   |                                                                                                   | CHECKED   |      |      | SOLDER LUG     |
|   |                                                                                                   | ENG APPR. |      |      |                |
|   | THREE PLACE DECIMAL ±.005                                                                         | MFG APPR. |      |      |                |
|   | MATERIAL                                                                                          | Q.A.      |      |      |                |
|   | BRASS, HALF HARD                                                                                  | COMMENTS: |      |      |                |
| = | SEE NOTE 1                                                                                        |           |      |      | SIZE DWG. NO.  |
|   | DRAWING IS NOT TO SCALE                                                                           |           |      |      | A 5413-111     |
|   |                                                                                                   |           |      |      | I SHEET 1 OF 1 |