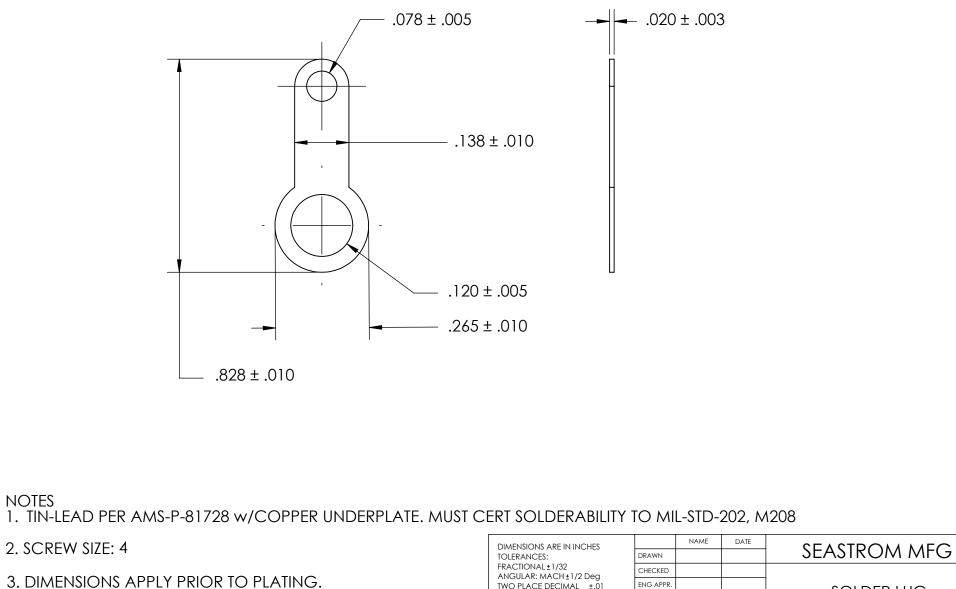

|                         |                                                                                                                                                                        |                                          |           |  |  | 1 1             |
|-------------------------|------------------------------------------------------------------------------------------------------------------------------------------------------------------------|------------------------------------------|-----------|--|--|-----------------|
|                         |                                                                                                                                                                        | FRACTIONAL±1/32<br>ANGULAR: MACH±1/2 Deg | CHECKED   |  |  |                 |
| APPLY PRIOR TO PLATING. |                                                                                                                                                                        | TWO PLACE DECIMAL ±.01                   | ENG APPR. |  |  | SOLDER LUG      |
|                         | DRAWING IS THE SOLE PROPERTY OF<br>SEASTROM MANUFACTURING. ANY<br>REPRODUCTION IN PART OR AS A WHOLE<br>WITHOUT THE WRITTEN PERMISSION OF<br>SEASTROM MANUFACTURING IS | THREE PLACE DECIMAL ±.005                | MFG APPR. |  |  | SOLDER LUG      |
|                         |                                                                                                                                                                        | BRASS, HALF HARD                         | Q.A.      |  |  |                 |
|                         |                                                                                                                                                                        |                                          | COMMENTS: |  |  |                 |
|                         |                                                                                                                                                                        | FINISH                                   |           |  |  |                 |
|                         |                                                                                                                                                                        | SEE NOTE 1                               |           |  |  |                 |
|                         |                                                                                                                                                                        |                                          |           |  |  | A 5413-11-TL1 - |
|                         | PROHIBITED.                                                                                                                                                            | DRAWING IS NOT TO SCALE                  |           |  |  | SHEET 1 OF 1    |