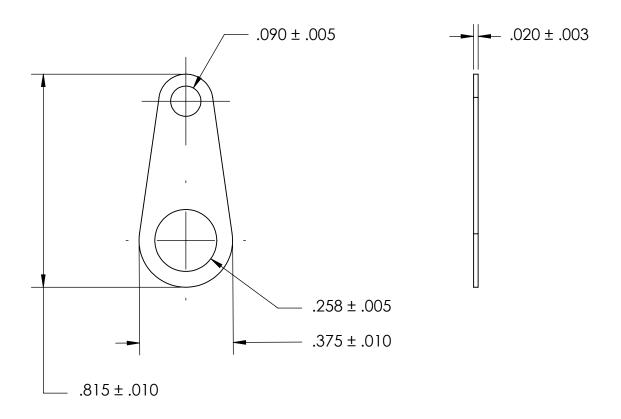

- NOTES 1. BRIGHT TIN PLATE PER ASTM B545, CLASS B
- 2. DIMENSIONS APPLY PRIOR TO PLATING.

| PROPRIETARY AND CONFIDENTIAL   |
|--------------------------------|
| THE INFORMATION CONTAINED IN T |

DRAWING IS THE SOLE PROPERTY OF SEASTROM MANUFACTURING. ANY REPRODUCTION IN PART OR AS A WHOLE WITHOUT THE WRITTEN PERMISSION OF SEASTROM MANUFACTURING IS PROHIBITED.

| DIMENSIONS ARE IN INCHES TOLERANCES: FRACTIONAL±1/32 ANGULAR: MACH±1/2 Deg TWO PLACE DECIMAL ±.01 THREE PLACE DECIMAL ±.005 | DRAWN     | NAME | DATE | SEASTROM MFG SOLDER LUG |         |           |
|-----------------------------------------------------------------------------------------------------------------------------|-----------|------|------|-------------------------|---------|-----------|
|                                                                                                                             | CHECKED   |      |      |                         |         |           |
|                                                                                                                             | ENG APPR. |      |      |                         |         |           |
|                                                                                                                             | MFG APPR. |      |      |                         |         |           |
| MATERIAL                                                                                                                    | Q.A.      |      |      |                         |         |           |
| BRASS, HALF HARD                                                                                                            | COMMENTS: |      |      |                         |         |           |
| SEE NOTE 1                                                                                                                  |           |      |      |                         |         |           |
| DRAWING IS NOT TO SCALE                                                                                                     |           |      |      | ^                       | 5411-99 | -<br>)F 1 |