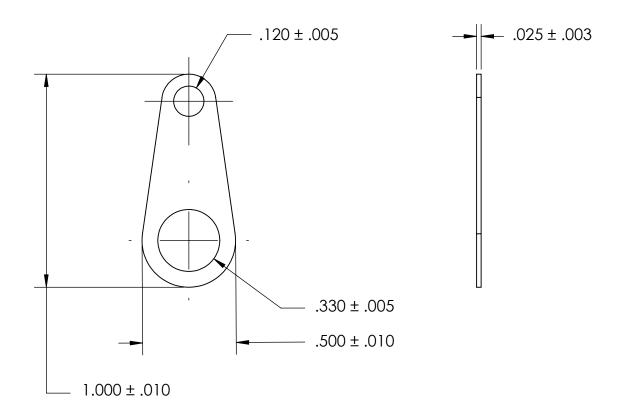

- NOTES 1. BRIGHT TIN PLATE PER ASTM B545, CLASS B
- 2. DIMENSIONS APPLY PRIOR TO PLATING.

| PROPRIETARY AND CONFIDENTIAL     |
|----------------------------------|
| THE INFORMATION CONTAINED IN THE |
| DRIVING IN THE AGUE DROBERTY OF  |

SEASTROM MANUFACTURING. ANY REPRODUCTION IN PART OR AS A WHOLE WITHOUT THE WRITTEN PERMISSION OF SEASTROM MANUFACTURING IS PROHIBITED.

| DIMENSIONS ARE IN INCHES TOLERANCES: FRACTIONAL±1/32 ANGULAR: MACH±1/2 Deg TWO PLACE DECIMAL ±.01 THREE PLACE DECIMAL ±.005 |           | NAME | DATE |              | SEASTROM MFG |      |
|-----------------------------------------------------------------------------------------------------------------------------|-----------|------|------|--------------|--------------|------|
|                                                                                                                             | DRAWN     |      |      | 3LASTROM MIG |              |      |
|                                                                                                                             | CHECKED   |      |      | SOLDER LUG   |              |      |
|                                                                                                                             | ENG APPR. |      |      |              |              |      |
|                                                                                                                             | MFG APPR. |      |      |              |              |      |
| BRASS, HALF HARD                                                                                                            | Q.A.      |      |      |              |              |      |
|                                                                                                                             | COMMENTS: |      |      |              |              |      |
| SEE NOTE 1                                                                                                                  |           |      |      |              |              | REV. |
| DRAWING IS NOT TO SCALE                                                                                                     |           |      |      | Α            | 5411-84      | -    |
| DRAWING IS NOT TO SCALE                                                                                                     |           |      |      |              | SHEET 1 C    | )F 1 |