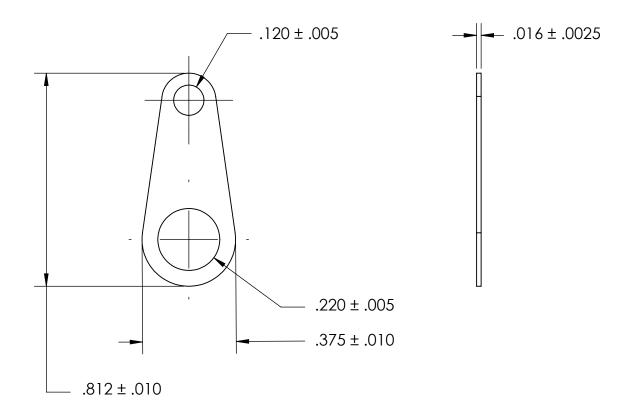

- NOTES 1. BRIGHT TIN PLATE PER ASTM B545, CLASS B
- 2. DIMENSIONS APPLY PRIOR TO PLATING.

| PROPRIETARY AND CONFIDENTIAL |
|------------------------------|
| THE INFORMATION CONTAINED IN |

DRAWING IS THE SOLE PROPERTY OF SEASTROM MANUFACTURING. ANY REPRODUCTION IN PART OR AS A WHOLE WITHOUT THE WRITTEN PERMISSION OF SEASTROM MANUFACTURING IS PROHIBITED.

|  | DIMENSIONS ARE IN INCHES TOLERANCES: FRACTIONAL ± 1/32 ANGULAR: MACH ± 1/2 Deg TWO PLACE DECIMAL ±.01 THREE PLACE DECIMAL ±.005 |           | NAME | DATE | SEASTROM MFG  |           |      |
|--|---------------------------------------------------------------------------------------------------------------------------------|-----------|------|------|---------------|-----------|------|
|  |                                                                                                                                 | DRAWN     |      |      | SEASIROM MICG |           |      |
|  |                                                                                                                                 | CHECKED   |      |      | SOLDER LUG    |           |      |
|  |                                                                                                                                 | ENG APPR. |      |      |               |           |      |
|  |                                                                                                                                 | MFG APPR. |      |      |               |           |      |
|  | BRASS, HALF HARD                                                                                                                | Q.A.      |      |      |               |           |      |
|  |                                                                                                                                 | COMMENTS: |      |      | 1             |           |      |
|  | FINISH                                                                                                                          |           |      |      |               |           |      |
|  | SEE NOTE 1                                                                                                                      |           |      |      | SIZE          | DWG. NO.  | REV. |
|  | DRAWING IS NOT TO SCALE                                                                                                         |           |      |      |               | 5411-77   | -    |
|  |                                                                                                                                 |           |      |      | 1             | SHEET 1 C | )F 1 |