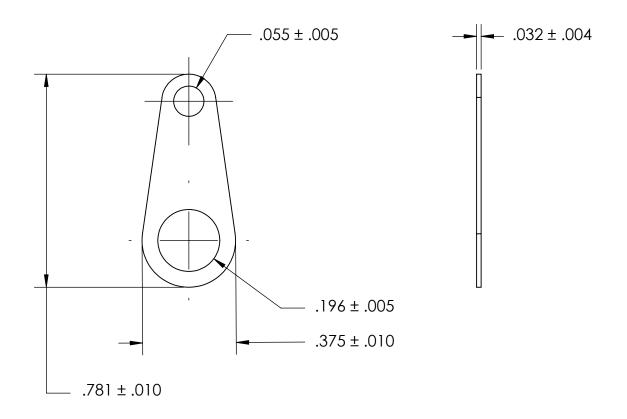

- NOTES
  1. NICKEL PLATE PER AMS QQ-N-290 CLASS 1 GRADE G
- 2. DIMENSIONS APPLY PRIOR TO PLATING.

| PROPRIETARY AND CONFIDENTIAL      |   |
|-----------------------------------|---|
| THE INFORMATION CONTAINED IN THIS |   |
| DRAWING IS THE SOLE PROPERTY OF   |   |
| SEASTROM MANUFACTURING. ANY       |   |
| REPRODUCTION IN PART OR AS A WHOL | E |
| WITHOUT THE WRITTEN PERMISSION OF |   |
| SEASTROM MANUFACTURING IS         |   |
| PROHIBITED.                       |   |

| DIMENSIONS ARE IN INCHES TOLERANCES: FRACTIONAL±1/32 ANGULAR: MACH±1/2 Deg TWO PLACE DECIMAL ±.01 THREE PLACE DECIMAL ±.005 | DRAWN     | NAME | DATE | SEASTROM MFG |           |      |
|-----------------------------------------------------------------------------------------------------------------------------|-----------|------|------|--------------|-----------|------|
|                                                                                                                             | CHECKED   |      |      | SOLDER LUG   |           |      |
|                                                                                                                             | ENG APPR. |      |      |              |           |      |
|                                                                                                                             | MFG APPR. |      |      | 3OLDER LUG   |           |      |
| MATERIAL                                                                                                                    | Q.A.      |      |      |              |           |      |
| BRASS, HALF HARD                                                                                                            | COMMENTS: |      |      |              |           |      |
| FINISH<br>SEE NOTE 1                                                                                                        |           |      |      | SIZE         | DWG. NO.  | REV. |
|                                                                                                                             | -         |      |      | Α            | 5411-7-N  | _    |
| DRAWING IS NOT TO SCALE                                                                                                     |           |      |      |              | SHEET 1 ( | ÖF 1 |