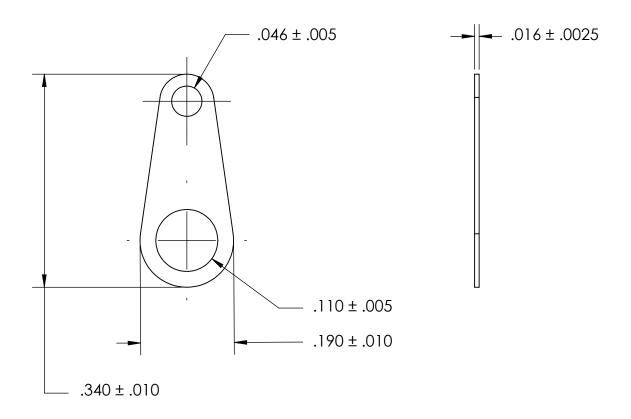

- NOTES 1. BRIGHT TIN PLATE PER ASTM B545, CLASS B
- 2. DIMENSIONS APPLY PRIOR TO PLATING.

| PROPRIETARY AND CONFIDENTIAL                  |
|-----------------------------------------------|
| THE INFORMATION CONTAINED IN T                |
| 55 - 11 / 10 10 10 THE AGE   55 0 5 5 5 7 7 7 |

DRAWING IS THE SOLE PROPERTY OF SEASTROM MANUFACTURING. ANY REPRODUCTION IN PART OR AS A WHOLE WITHOUT THE WRITTEN PERMISSION OF SEASTROM MANUFACTURING IS PROHIBITED.

| DIMENSIONS ARE IN INCHES TOLERANCES: FRACTIONAL±1/32 ANGULAR: MACH±1/2 Deg TWO PLACE DECIMAL ±.01 THREE PLACE DECIMAL ±.005 |           | NAME | DATE | SEASTROM MFG  |              |  |
|-----------------------------------------------------------------------------------------------------------------------------|-----------|------|------|---------------|--------------|--|
|                                                                                                                             | DRAWN     |      |      | 3LASTROM MI O |              |  |
|                                                                                                                             | CHECKED   |      |      | SOLDER LUG    |              |  |
|                                                                                                                             | ENG APPR. |      |      |               |              |  |
|                                                                                                                             | MFG APPR. |      |      |               |              |  |
| MATERIAL                                                                                                                    | Q.A.      |      |      |               |              |  |
| BRASS, HALF HARD                                                                                                            | COMMENTS: |      |      | 1             |              |  |
| FINISH<br>SEE NOTE 1                                                                                                        |           |      |      | 1 · • 1       | DWG. NO.     |  |
| DRAWING IS NOT TO SCALE                                                                                                     |           |      |      | Α             | 5411-67      |  |
| DRAWING IS NOT TO SCALE                                                                                                     |           |      |      |               | SHEET 1 OF 1 |  |